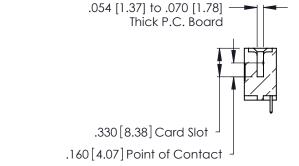

<u>Contact Dimensions:</u>
521-P.C. Tail .025 Sq. (0.64 Sq.) - Tail LG. =.150 (3.81)
.125 (3.18) Contact Spacing x .250 (6.35) Row Spacing

Card Slot Accepts

INSULATOR MATERIAL: THERMOPLASTIC POLYESTER, UL 94V-0 CONTACT MATERIAL; COPPER, NICKEL, TIN ALLOY CA-725