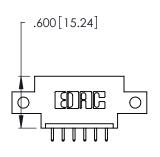

<u>Contact Dimensions:</u>
521-P.C. Tail .025 Sq. (0.64 Sq.) - Tail LG. =.150 (3.81)
.125 (3.18) Contact Spacing x .250 (6.35) Row Spacing

Card Slot Accepts

INSULATOR MATERIAL: THERMOPLASTIC POLYESTER, UL 94V-0 CONTACT MATERIAL; COPPER, NICKEL, TIN ALLOY CA-725

CONTACT PLATING: GOLD ON THE MATING AREA, TIN-LEAD ON THE CONTACT TAILS, NICKEL UNDERPLATE

346/396 SERIES CARD EDGE CONNECTOR PART NUMBER: 346-006-521-612

YOUR CONNECTION TO QUALITY & SERVICE

**EDAC INC** TORONTO, ONTARIO CANADA