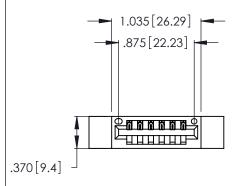

<u>Contact Dimensions:</u>
521-P.C. Tail .025 Sq. (0.64 Sq.) - Tail LG. =.150 (3.81)
.125 (3.18) Contact Spacing x .250 (6.35) Row Spacing

Card Slot Accepts

INSULATOR MATERIAL: THERMOPLASTIC POLYESTER, UL 94V-0 CONTACT MATERIAL; COPPER, NICKEL, TIN ALLOY CA-725

CONTACT PLATING: GOLD ON THE MATING AREA, TIN-LEAD ON THE CONTACT TAILS, NICKEL UNDERPLATE

346/396 SERIES CARD EDGE CONNECTOR PART NUMBER: 346-006-521-612

YOUR CONNECTION TO QUALITY & SERVICE

**EDAC INC** TORONTO, ONTARIO CANADA