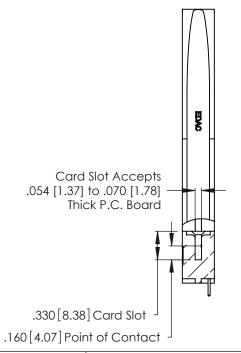

THIS IS A C.A.D. GENERATED DRAWING DO NOT MAKE MANUAL REVISIONS TO MASTER.

ISSUE NUMBER

ORIGINAL

1

**Contact Code 555** 

Contact Code 556

**Contact Code 558** 

**Contact Code 559** 

Contact Code 560

INSULATOR MATERIAL: THERMOPLASTIC POLYESTER, UL 94V-0 CONTACT MATERIAL; COPPER, NICKEL, TIN ALLOY CA-725 CONTACT PLATING: GOLD ON THE MATING AREA, TIN-LEAD

ON THE CONTACT TAILS, NICKEL UNDERPLATE

346/396 SERIES CARD EDGE CONNECTOR CONTACT CODE 555,556,558,559,560 DIMENSIONS

YOUR CONNECTION TO QUALITY & SERVICE

**EDAC INC** TORONTO, ONTARIO CANADA

THESE DRAWINGS AND SPECIFICATIONS ARE THE PROPERTY OF EDAC INC.,AND SHALL NOT BE REPRODUCED, OR COPIED OR USED AS THE BASIS FOR THE MANUFACTURE OR SALE OF APPARATUS WITHOUT WRITTEN PERMISSION.