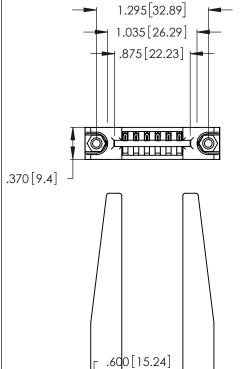

<u>Contact Dimensions:</u>
521-P.C. Tail .025 Sq. (0.64 Sq.) - Tail LG. =.150 (3.81)
.125 (3.18) Contact Spacing x .250 (6.35) Row Spacing

EDIRICA

CONTACT PLATING: GOLD ON THE MATING AREA, TIN-LEAD ON THE CONTACT TAILS, NICKEL UNDERPLATE

THIS IS A C.A.D. GENERATED DRAWING DO NOT MAKE MANUAL REVISIONS TO MASTER.

ISSUE NUMBER

ORIGINAL

346/396 SERIES CARD EDGE CONNECTOR PART NUMBER: 346-006-521-678

**EDAC INC** TORONTO, ONTARIO CANADA

THESE DRAWINGS AND SPECIFICATIONS ARE THE PROPERTY OF EDAC INC., AND SHALL NOT BE REPRODUCED, OR COPIED OR USED AS THE BASIS FOR THE MANUFACTURE OR SALE OF APPARATUS WITHOUT WRITTEN PERMISSION.