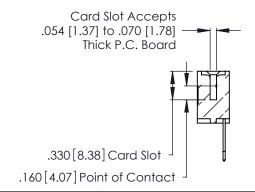

THIS IS A C.A.D. GENERATED DRAWING DO NOT MAKE MANUAL REVISIONS TO MASTER.

ISSUE NUMBER

ORIGINAL

1

**Contact Code 555** 

Contact Code 556

**Contact Code 558** 

**Contact Code 559** 

Contact Code 560

INSULATOR MATERIAL: THERMOPLASTIC POLYESTER, UL 94V-0 CONTACT MATERIAL; COPPER, NICKEL, TIN ALLOY CA-725 CONTACT PLATING: GOLD ON THE MATING AREA, TIN-LEAD

ON THE CONTACT TAILS, NICKEL UNDERPLATE

346/396 SERIES CARD EDGE CONNECTOR CONTACT CODE 555,556,558,559,560 DIMENSIONS

YOUR CONNECTION TO QUALITY & SERVICE

**EDAC INC** TORONTO, ONTARIO CANADA

THESE DRAWINGS AND SPECIFICATIONS ARE THE PROPERTY OF EDAC INC.,AND SHALL NOT BE REPRODUCED, OR COPIED OR USED AS THE BASIS FOR THE MANUFACTURE OR SALE OF APPARATUS WITHOUT WRITTEN PERMISSION.