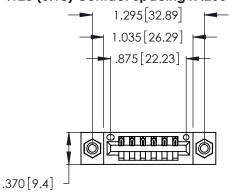

<u>Contact Dimensions:</u>
522-P.C. Tail .025 Sq. (0.64 Sq.) - Tail LG. =.440 (11.18)
.125 (3.18) Contact Spacing x .250 (6.35) Row Spacing

- INSULATOR MATERIAL: THERMOPLASTIC POLYESTER, UL 94V-0 CONTACT MATERIAL; COPPER, NICKEL, TIN ALLOY CA-725
- CONTACT PLATING: GOLD ON THE MATING AREA, TIN-LEAD ON THE CONTACT TAILS, NICKEL UNDERPLATE

THIS IS A C.A.D. GENERATED DRAWING DO NOT MAKE MANUAL REVISIONS TO MASTER.

1

346/396 SERIES CARD EDGE CONNECTOR PART NUMBER: 346-006-522-108

**EDAC INC** TORONTO, ONTARIO CANADA

THESE DRAWINGS AND SPECIFICATIONS ARE THE PROPERTY OF EDAC INC., AND SHALL NOT BE REPRODUCED, OR COPIED OR USED AS THE BASIS FOR THE MANUFACTURE OR SALE OF APPARATUS WITHOUT WRITTEN PERMISSION.