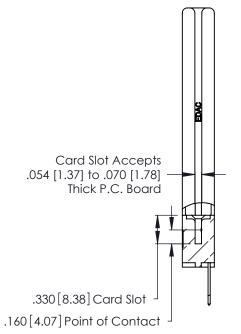

<u>Contact Dimensions:</u>
522-P.C. Tail .025 Sq. (0.64 Sq.) - Tail LG. =.440 (11.18)
.125 (3.18) Contact Spacing x .250 (6.35) Row Spacing

INSULATOR MATERIAL: THERMOPLASTIC POLYESTER, UL 94V-0 CONTACT MATERIAL; COPPER, NICKEL, TIN\_ALLOY CA-725

CONTACT PLATING: GOLD ON THE MATING AREA, TIN-LEAD ON THE CONTACT TAILS, NICKEL UNDERPLATE

THIS IS A C.A.D. GENERATED DRAWING DO NOT MAKE MANUAL REVISIONS TO MASTER.

ISSUE NUMBER ORIGINAL 1

346/396 SERIES CARD EDGE CONNECTOR PART NUMBER: 346-006-522-158