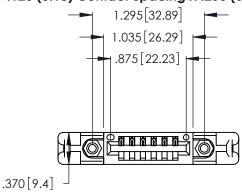

<u>Contact Dimensions:</u>
522-P.C. Tail .025 Sq. (0.64 Sq.) - Tail LG. =.440 (11.18)
.125 (3.18) Contact Spacing x .250 (6.35) Row Spacing

INSULATOR MATERIAL: THERMOPLASTIC POLYESTER, UL 94V-0 CONTACT MATERIAL; COPPER, NICKEL, TIN\_ALLOY CA-725

CONTACT PLATING: GOLD ON THE MATING AREA, TIN-LEAD ON THE CONTACT TAILS, NICKEL UNDERPLATE

THIS IS A C.A.D. GENERATED DRAWING DO NOT MAKE MANUAL REVISIONS TO MASTER.

ISSUE NUMBER ORIGINAL 1

346/396 SERIES CARD EDGE CONNECTOR PART NUMBER: 346-006-522-158