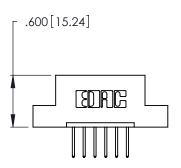

THIS IS A C.A.D. GENERATED DRAWING DO NOT MAKE MANUAL REVISIONS TO MASTER.

1

| 346/396 SERIES CARD EDGE CONNECTOR | 2 |
|------------------------------------|---|
| PART NUMBER: 346-006-526-102       |   |

**EDAC INC** TORONTO, ONTARIO CANADA

THESE DRAWINGS AND SPECIFICATIONS ARE THE PROPERTY OF EDAC INC.,AND SHALL NOT BE REPRODUCED, OR COPIED OR USED AS THE BASIS FOR THE MANUFACTURE OR SALE OF APPARATUS WITHOUT WRITTEN PERMISSION.