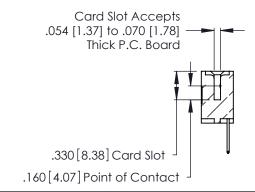

THIS IS A C.A.D. GENERATED DRAWING DO NOT MAKE MANUAL REVISIONS TO MASTER.

ISSUE NUMBER

ORIGINAL

1

**Contact Code 555** 

Contact Code 556

**Contact Code 558** 

**Contact Code 559** 

**Contact Code 560** 

INSULATOR MATERIAL: THERMOPLASTIC POLYESTER, UL 94V-0 CONTACT MATERIAL; COPPER, NICKEL, TIN ALLOY CA-725 CONTACT PLATING: GOLD ON THE MATING AREA, TIN-LEAD

ON THE CONTACT TAILS, NICKEL UNDERPLATE

346/396 SERIES CARD EDGE CONNECTOR CONTACT CODE 555,556,558,559,560 DIMENSIONS

YOUR CONNECTION TO QUALITY & SERVICE

**EDAC INC** TORONTO, ONTARIO CANADA

THESE DRAWINGS AND SPECIFICATIONS ARE THE PROPERTY OF EDAC INC.,AND SHALL NOT BE REPRODUCED, OR COPIED OR USED AS THE BASIS FOR THE MANUFACTURE OR SALE OF APPARATUS WITHOUT WRITTEN PERMISSION.