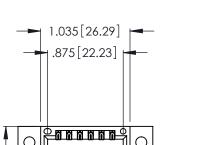

<u>Contact Dimensions:</u>
526-P.C. Tail .018 Sq. (0.46 Sq.) - Tail LG. =.350 (8.89)
.125 (3.18) Contact Spacing x .250 (6.35) Row Spacing

.370 [9.4]

- INSULATOR MATERIAL: THERMOPLASTIC POLYESTER, UL 94V-0 CONTACT MATERIAL; COPPER, NICKEL, TIN ALLOY CA-725
- CONTACT PLATING: GOLD ON THE MATING AREA, TIN-LEAD ON THE CONTACT TAILS, NICKEL UNDERPLATE

THIS IS A C.A.D. GENERATED DRAWING DO NOT MAKE MANUAL REVISIONS TO MASTER.

1

| 346/396 SERIES CARD EDGE CONNECTOR | 2 |
|------------------------------------|---|
| PART NUMBER: 346-006-526-102       |   |