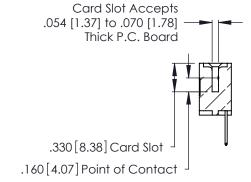

THIS IS A C.A.D. GENERATED DRAWING DO NOT MAKE MANUAL REVISIONS TO MASTER.

346/396 SERIES CARD EDGE CONNECTOR PART NUMBER: 346-006-526-107

**EDAC INC** TORONTO, ONTARIO CANADA

THESE DRAWINGS AND SPECIFICATIONS ARE THE PROPERTY OF EDAC INC., AND SHALL NOT BE REPRODUCED, OR COPIED OR USED AS THE BASIS FOR THE MANUFACTURE OR SALE OF APPARATUS WITHOUT WRITTEN PERMISSION.