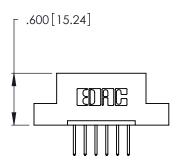

THIS IS A C.A.D. GENERATED DRAWING DO NOT MAKE MANUAL REVISIONS TO MASTER.

346/396 SERIES CARD EDGE CONNECTOR PART NUMBER: 346-006-526-107

**EDAC INC** TORONTO, ONTARIO CANADA

THESE DRAWINGS AND SPECIFICATIONS ARE THE PROPERTY OF EDAC INC., AND SHALL NOT BE REPRODUCED, OR COPIED OR USED AS THE BASIS FOR THE MANUFACTURE OR SALE OF APPARATUS WITHOUT WRITTEN PERMISSION.