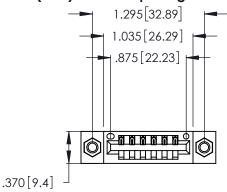

<u>Contact Dimensions:</u>
526-P.C. Tail .018 Sq. (0.46 Sq.) - Tail LG. =.350 (8.89)
.125 (3.18) Contact Spacing x .250 (6.35) Row Spacing

- INSULATOR MATERIAL: THERMOPLASTIC POLYESTER, UL 94V-0 CONTACT MATERIAL; COPPER, NICKEL, TIN ALLOY CA-725
- CONTACT PLATING: GOLD ON THE MATING AREA, TIN-LEAD ON THE CONTACT TAILS, NICKEL UNDERPLATE

THIS IS A C.A.D. GENERATED DRAWING DO NOT MAKE MANUAL REVISIONS TO MASTER.

346/396 SERIES CARD EDGE CONNECTOR PART NUMBER: 346-006-526-107

**EDAC INC** TORONTO, ONTARIO CANADA

THESE DRAWINGS AND SPECIFICATIONS ARE THE PROPERTY OF EDAC INC., AND SHALL NOT BE REPRODUCED, OR COPIED OR USED AS THE BASIS FOR THE MANUFACTURE OR SALE OF APPARATUS WITHOUT WRITTEN PERMISSION.