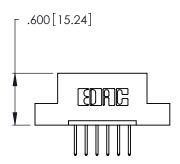

THIS IS A C.A.D. GENERATED DRAWING DO NOT MAKE MANUAL REVISIONS TO MASTER.

1

346/396 SERIES CARD EDGE CONNECTOR PART NUMBER: 346-006-526-108

**EDAC INC** TORONTO, ONTARIO CANADA

THESE DRAWINGS AND SPECIFICATIONS ARE THE PROPERTY OF EDAC INC., AND SHALL NOT BE REPRODUCED, OR COPIED OR USED AS THE BASIS FOR THE MANUFACTURE OR SALE OF APPARATUS WITHOUT WRITTEN PERMISSION.

346/396 SERIES CARD EDGE CONNECTOR CONTACT CODE 555,556,558,559,560 DIMENSIONS

YOUR CONNECTION TO QUALITY & SERVICE

**EDAC INC** TORONTO, ONTARIO CANADA

THESE DRAWINGS AND SPECIFICATIONS ARE THE PROPERTY OF EDAC INC.,AND SHALL NOT BE REPRODUCED, OR COPIED OR USED AS THE BASIS FOR THE MANUFACTURE OR SALE OF APPARATUS WITHOUT WRITTEN PERMISSION.