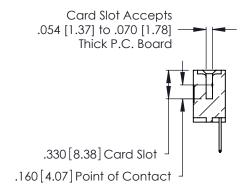

Contact Code 560

INSULATOR MATERIAL: THERMOPLASTIC POLYESTER, UL 94V-0 CONTACT MATERIAL; COPPER, NICKEL, TIN ALLOY CA-725 CONTACT PLATING: GOLD ON THE MATING AREA, TIN-LEAD

ON THE CONTACT TAILS, NICKEL UNDERPLATE

346/396 SERIES CARD EDGE CONNECTOR CONTACT CODE 555,556,558,559,560 DIMENSIONS

YOUR CONNECTION TO QUALITY & SERVICE

**EDAC INC** TORONTO, ONTARIO CANADA

THESE DRAWINGS AND SPECIFICATIONS ARE THE PROPERTY OF EDAC INC.,AND SHALL NOT BE REPRODUCED, OR COPIED OR USED AS THE BASIS FOR THE MANUFACTURE OR SALE OF APPARATUS WITHOUT WRITTEN PERMISSION.