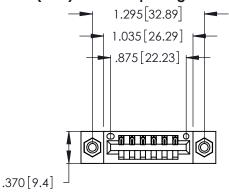

<u>Contact Dimensions:</u>
526-P.C. Tail .018 Sq. (0.46 Sq.) - Tail LG. =.350 (8.89)
.125 (3.18) Contact Spacing x .250 (6.35) Row Spacing

- INSULATOR MATERIAL: THERMOPLASTIC POLYESTER, UL 94V-0 CONTACT MATERIAL; COPPER, NICKEL, TIN\_ALLOY CA-725
- CONTACT PLATING: GOLD ON THE MATING AREA, TIN-LEAD ON THE CONTACT TAILS, NICKEL UNDERPLATE

THIS IS A C.A.D. GENERATED DRAWING DO NOT MAKE MANUAL REVISIONS TO MASTER.

1

346/396 SERIES CARD EDGE CONNECTOR PART NUMBER: 346-006-526-108

**EDAC INC** TORONTO, ONTARIO CANADA

THESE DRAWINGS AND SPECIFICATIONS ARE THE PROPERTY OF EDAC INC., AND SHALL NOT BE REPRODUCED, OR COPIED OR USED AS THE BASIS FOR THE MANUFACTURE OR SALE OF APPARATUS WITHOUT WRITTEN PERMISSION.