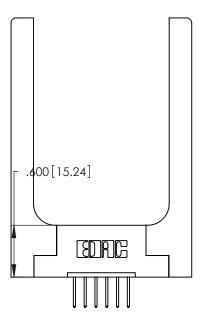

THIS IS A C.A.D. GENERATED DRAWING DO NOT MAKE MANUAL REVISIONS TO MASTER.

ISSUE NUMBER

ORIGINAL

1

**Contact Code 555** 

Contact Code 556

**Contact Code 558** 

**Contact Code 559** 

Contact Code 560

INSULATOR MATERIAL: THERMOPLASTIC POLYESTER, UL 94V-0 CONTACT MATERIAL; COPPER, NICKEL, TIN ALLOY CA-725 CONTACT PLATING: GOLD ON THE MATING AREA, TIN-LEAD

ON THE CONTACT TAILS, NICKEL UNDERPLATE

346/396 SERIES CARD EDGE CONNECTOR CONTACT CODE 555,556,558,559,560 DIMENSIONS

YOUR CONNECTION TO QUALITY & SERVICE

**EDAC INC** TORONTO, ONTARIO CANADA

THESE DRAWINGS AND SPECIFICATIONS ARE THE PROPERTY OF EDAC INC.,AND SHALL NOT BE REPRODUCED, OR COPIED OR USED AS THE BASIS FOR THE MANUFACTURE OR SALE OF APPARATUS WITHOUT WRITTEN PERMISSION.