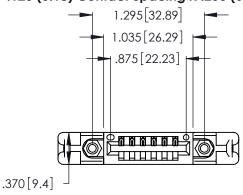

<u>Contact Dimensions:</u>
526-P.C. Tail .018 Sq. (0.46 Sq.) - Tail LG. =.350 (8.89)
.125 (3.18) Contact Spacing x .250 (6.35) Row Spacing

- INSULATOR MATERIAL: THERMOPLASTIC POLYESTER, UL 94V-0 CONTACT MATERIAL; COPPER, NICKEL, TIN\_ALLOY CA-725
- CONTACT PLATING: GOLD ON THE MATING AREA, TIN-LEAD ON THE CONTACT TAILS, NICKEL UNDERPLATE

THIS IS A C.A.D. GENERATED DRAWING DO NOT MAKE MANUAL REVISIONS TO MASTER.

ISSUE NUMBER ORIGINAL 1

346/396 SERIES CARD EDGE CONNECTOR PART NUMBER: 346-006-526-158

**EDAC INC** TORONTO, ONTARIO CANADA

THESE DRAWINGS AND SPECIFICATIONS ARE THE PROPERTY OF EDAC INC.,AND SHALL NOT BE REPRODUCED, OR COPIED OR USED AS THE BASIS FOR THE MANUFACTURE OR SALE OF APPARATUS WITHOUT WRITTEN PERMISSION.