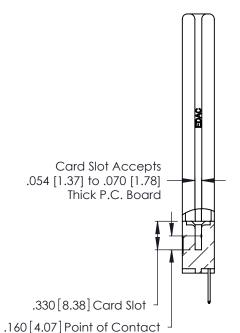

THIS IS A C.A.D. GENERATED DRAWING DO NOT MAKE MANUAL REVISIONS TO MASTER.

ISSUE NUMBER

ORIGINAL

1

**Contact Code 555** 

Contact Code 556

**Contact Code 558** 

**Contact Code 559** 

Contact Code 560

INSULATOR MATERIAL: THERMOPLASTIC POLYESTER, UL 94V-0 CONTACT MATERIAL; COPPER, NICKEL, TIN ALLOY CA-725 CONTACT PLATING: GOLD ON THE MATING AREA, TIN-LEAD

ON THE CONTACT TAILS, NICKEL UNDERPLATE

346/396 SERIES CARD EDGE CONNECTOR CONTACT CODE 555,556,558,559,560 DIMENSIONS

YOUR CONNECTION TO QUALITY & SERVICE

**EDAC INC** TORONTO, ONTARIO CANADA

THESE DRAWINGS AND SPECIFICATIONS ARE THE PROPERTY OF EDAC INC.,AND SHALL NOT BE REPRODUCED, OR COPIED OR USED AS THE BASIS FOR THE MANUFACTURE OR SALE OF APPARATUS WITHOUT WRITTEN PERMISSION.