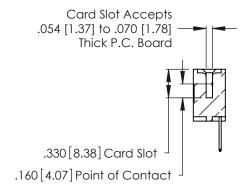

**Contact Code 560** 

INSULATOR MATERIAL: THERMOPLASTIC POLYESTER, UL 94V-0 CONTACT MATERIAL; COPPER, NICKEL, TIN ALLOY CA-725 CONTACT PLATING: GOLD ON THE MATING AREA, TIN-LEAD

ON THE CONTACT TAILS, NICKEL UNDERPLATE

346/396 SERIES CARD EDGE CONNECTOR CONTACT CODE 555,556,558,559,560 DIMENSIONS

YOUR CONNECTION TO QUALITY & SERVICE

**EDAC INC** TORONTO, ONTARIO CANADA

THESE DRAWINGS AND SPECIFICATIONS ARE THE PROPERTY OF EDAC INC.,AND SHALL NOT BE REPRODUCED, OR COPIED OR USED AS THE BASIS FOR THE MANUFACTURE OR SALE OF APPARATUS WITHOUT WRITTEN PERMISSION.