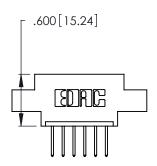

THIS IS A C.A.D. GENERATED DRAWING DO NOT MAKE MANUAL REVISIONS TO MASTER.

1

| 346/396 SERIES CARD EDGE CONNECTOR |
|------------------------------------|
| PART NUMBER: 346-006-526-608       |

**EDAC INC** TORONTO, ONTARIO CANADA