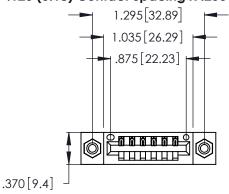

<u>Contact Dimensions:</u>
526-P.C. Tail .018 Sq. (0.46 Sq.) - Tail LG. =.350 (8.89)
.125 (3.18) Contact Spacing x .250 (6.35) Row Spacing

- INSULATOR MATERIAL: THERMOPLASTIC POLYESTER, UL 94V-0 CONTACT MATERIAL; COPPER, NICKEL, TIN ALLOY CA-725
- CONTACT PLATING: GOLD ON THE MATING AREA, TIN-LEAD ON THE CONTACT TAILS, NICKEL UNDERPLATE

THIS IS A C.A.D. GENERATED DRAWING DO NOT MAKE MANUAL REVISIONS TO MASTER.

1

| 346/396 SERIES CARD EDGE CONNECTOR |
|------------------------------------|
| PART NUMBER: 346-006-526-608       |

**EDAC INC** TORONTO, ONTARIO CANADA