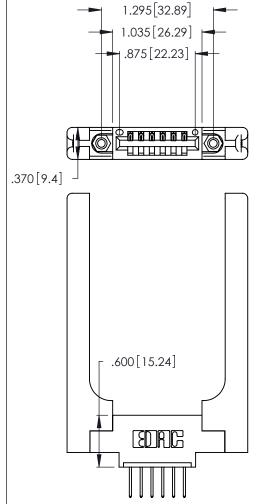

<u>Contact Dimensions:</u>
526-P.C. Tail .018 Sq. (0.46 Sq.) - Tail LG. =.350 (8.89)
.125 (3.18) Contact Spacing x .250 (6.35) Row Spacing

- INSULATOR MATERIAL: THERMOPLASTIC POLYESTER, UL 94V-0 CONTACT MATERIAL; COPPER, NICKEL, TIN\_ALLOY CA-725
- CONTACT PLATING: GOLD ON THE MATING AREA, TIN-LEAD ON THE CONTACT TAILS, NICKEL UNDERPLATE

THIS IS A C.A.D. GENERATED DRAWING DO NOT MAKE MANUAL REVISIONS TO MASTER.

ISSUE NUMBER 1

ORIGINAL

346/396 SERIES CARD EDGE CONNECTOR PART NUMBER: 346-006-526-658

**EDAC INC** TORONTO, ONTARIO CANADA

THESE DRAWINGS AND SPECIFICATIONS ARE THE PROPERTY OF EDAC INC.,AND SHALL NOT BE REPRODUCED, OR COPIED OR USED AS THE BASIS FOR THE MANUFACTURE OR SALE OF APPARATUS WITHOUT WRITTEN PERMISSION.

| ACAD REFERENCE NO. |     | 346-ENG-MASTER |           |
|--------------------|-----|----------------|-----------|
| DRAWN: J.LEE       |     | DATE: A        | PR. 22/09 |
| CHECKED:           |     | DATE:          |           |
| SCALE: N.          | T.S | SHEET          | OF 2      |
| DRAWING NUMBE      |     | ISSUE          |           |
| 346-ENG-MASTER     |     |                | 1         |
|                    |     |                | 1         |