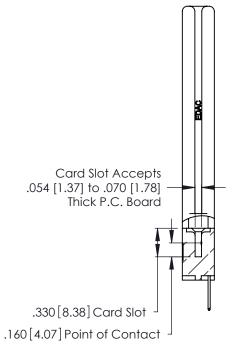

THIS IS A C.A.D. GENERATED DRAWING DO NOT MAKE MANUAL REVISIONS TO MASTER.

ISSUE NUMBER

ORIGINAL

1

**Contact Code 555** 

Contact Code 556

**Contact Code 558** 

**Contact Code 559** 

Contact Code 560

INSULATOR MATERIAL: THERMOPLASTIC POLYESTER, UL 94V-0 CONTACT MATERIAL; COPPER, NICKEL, TIN ALLOY CA-725 CONTACT PLATING: GOLD ON THE MATING AREA, TIN-LEAD

ON THE CONTACT TAILS, NICKEL UNDERPLATE

346/396 SERIES CARD EDGE CONNECTOR CONTACT CODE 555,556,558,559,560 DIMENSIONS

YOUR CONNECTION TO QUALITY & SERVICE

**EDAC INC** TORONTO, ONTARIO CANADA

THESE DRAWINGS AND SPECIFICATIONS ARE THE PROPERTY OF EDAC INC.,AND SHALL NOT BE REPRODUCED, OR COPIED OR USED AS THE BASIS FOR THE MANUFACTURE OR SALE OF APPARATUS WITHOUT WRITTEN PERMISSION.