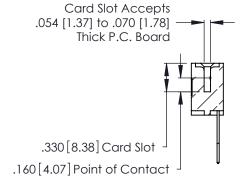

**Contact Code 560** 

INSULATOR MATERIAL: THERMOPLASTIC POLYESTER, UL 94V-0 CONTACT MATERIAL; COPPER, NICKEL, TIN ALLOY CA-725 CONTACT PLATING: GOLD ON THE MATING AREA, TIN-LEAD

ON THE CONTACT TAILS, NICKEL UNDERPLATE

346/396 SERIES CARD EDGE CONNECTOR CONTACT CODE 555,556,558,559,560 DIMENSIONS

YOUR CONNECTION TO QUALITY & SERVICE

**EDAC INC** TORONTO, ONTARIO CANADA

THESE DRAWINGS AND SPECIFICATIONS ARE THE PROPERTY OF EDAC INC.,AND SHALL NOT BE REPRODUCED, OR COPIED OR USED AS THE BASIS FOR THE MANUFACTURE OR SALE OF APPARATUS WITHOUT WRITTEN PERMISSION.