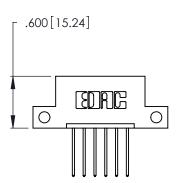

THIS IS A C.A.D. GENERATED DRAWING DO NOT MAKE MANUAL REVISIONS TO MASTER.

1

| 346/396 SERIES CARD EDGE CONNECTOR |
|------------------------------------|
| PART NUMBER: 346-006-540-112       |

**EDAC INC** TORONTO, ONTARIO CANADA