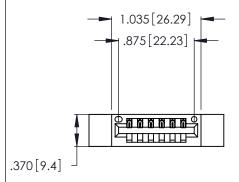

<u>Contact Dimensions:</u>
540-Wire Wrap .025 Sq. (0.64 Sq.) - Tail LG. =.560 (14.22)
.125 (3.18) Contact Spacing x .250 (6.35) Row Spacing

- INSULATOR MATERIAL: THERMOPLASTIC POLYESTER, UL 94V-0 CONTACT MATERIAL; COPPER, NICKEL, TIN ALLOY CA-725
- CONTACT PLATING: GOLD ON THE MATING AREA, TIN-LEAD ON THE CONTACT TAILS, NICKEL UNDERPLATE

THIS IS A C.A.D. GENERATED DRAWING DO NOT MAKE MANUAL REVISIONS TO MASTER.

1

| 346/396 SERIES CARD EDGE CONNECTOR |
|------------------------------------|
| PART NUMBER: 346-006-540-112       |

**EDAC INC** TORONTO, ONTARIO CANADA