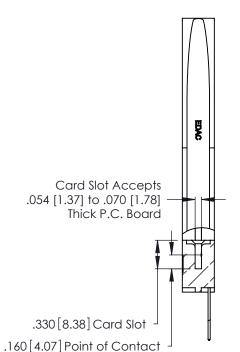

THIS IS A C.A.D. GENERATED DRAWING DO NOT MAKE MANUAL REVISIONS TO MASTER.

ISSUE NUMBER

ORIGINAL

1

**Contact Code 555** 

Contact Code 556

**Contact Code 558** 

**Contact Code 559** 

Contact Code 560

INSULATOR MATERIAL: THERMOPLASTIC POLYESTER, UL 94V-0 CONTACT MATERIAL; COPPER, NICKEL, TIN ALLOY CA-725 CONTACT PLATING: GOLD ON THE MATING AREA, TIN-LEAD

ON THE CONTACT TAILS, NICKEL UNDERPLATE

346/396 SERIES CARD EDGE CONNECTOR CONTACT CODE 555,556,558,559,560 DIMENSIONS

YOUR CONNECTION TO QUALITY & SERVICE

**EDAC INC** TORONTO, ONTARIO CANADA

THESE DRAWINGS AND SPECIFICATIONS ARE THE PROPERTY OF EDAC INC.,AND SHALL NOT BE REPRODUCED, OR COPIED OR USED AS THE BASIS FOR THE MANUFACTURE OR SALE OF APPARATUS WITHOUT WRITTEN PERMISSION.

|   | ACAD REFERENCE NO. | 346-ENG-MASTER   |
|---|--------------------|------------------|
|   | DRAWN: J.LEE       | DATE: APR. 22/09 |
| ) | CHECKED:           | DATE:            |
|   | SCALE: 1:1         | SHEET 2 OF 2     |
|   | DRAWING NUMBER     | ISSUE            |
|   | 346-ENG-MASTER     | 1                |