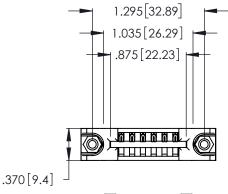

<u>Contact Dimensions:</u>
540-Wire Wrap .025 Sq. (0.64 Sq.) - Tail LG. =.560 (14.22) .125 (3.18) Contact Spacing x .250 (6.35) Row Spacing

- INSULATOR MATERIAL: THERMOPLASTIC POLYESTER, UL 94V-0 CONTACT MATERIAL; COPPER, NICKEL, TIN\_ALLOY CA-725
- CONTACT PLATING: GOLD ON THE MATING AREA, TIN-LEAD ON THE CONTACT TAILS, NICKEL UNDERPLATE

THIS IS A C.A.D. GENERATED DRAWING DO NOT MAKE MANUAL REVISIONS TO MASTER.

ISSUE NUMBER ORIGINAL 1

346/396 SERIES CARD EDGE CONNECTOR PART NUMBER: 346-006-540-678

**EDAC INC** TORONTO, ONTARIO CANADA

THESE DRAWINGS AND SPECIFICATIONS ARE THE PROPERTY OF EDAC INC.,AND SHALL NOT BE REPRODUCED, OR COPIED OR USED AS THE BASIS FOR THE MANUFACTURE OR SALE OF APPARATUS WITHOUT WRITTEN PERMISSION.

| ACAD REFERENCE NO. | 346-ENG-MASTER   |
|--------------------|------------------|
| DRAWN: J.LEE       | DATE: APR. 22/09 |
| CHECKED:           | DATE:            |
| SCALE: N.T.S       | SHEET 1 OF 2     |
| DRAWING NUMBER     | ISSUE            |
| 346-ENG-MASTER     | 1                |
|                    |                  |