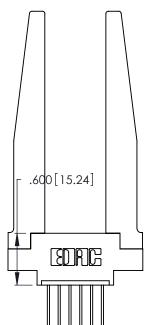

THIS IS A C.A.D. GENERATED DRAWING DO NOT MAKE MANUAL REVISIONS TO MASTER.

ISSUE NUMBER ORIGINAL 1

346/396 SERIES CARD EDGE CONNECTOR PART NUMBER: 346-006-540-678

**EDAC INC** TORONTO, ONTARIO CANADA

THESE DRAWINGS AND SPECIFICATIONS ARE THE PROPERTY OF EDAC INC.,AND SHALL NOT BE REPRODUCED, OR COPIED OR USED AS THE BASIS FOR THE MANUFACTURE OR SALE OF APPARATUS WITHOUT WRITTEN PERMISSION.

| ACAD REFERENCE NO. | 346-ENG-MASTER   |
|--------------------|------------------|
| DRAWN: J.LEE       | DATE: APR. 22/09 |
| CHECKED:           | DATE:            |
| SCALE: N.T.S       | SHEET 1 OF 2     |
| DRAWING NUMBER     | ISSUE            |
| 346-ENG-MASTER     | 1                |
|                    |                  |