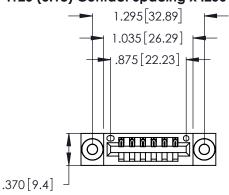

<u>Contact Dimensions:</u>
541-Wire Wrap .025 Sq. (0.64 Sq.) - Tail LG. =.750 (19.05) .125 (3.18) Contact Spacing x .250 (6.35) Row Spacing

- INSULATOR MATERIAL: THERMOPLASTIC POLYESTER, UL 94V-0 CONTACT MATERIAL; COPPER, NICKEL, TIN ALLOY CA-725
- CONTACT PLATING: GOLD ON THE MATING AREA, TIN-LEAD ON THE CONTACT TAILS, NICKEL UNDERPLATE

THIS IS A C.A.D. GENERATED DRAWING DO NOT MAKE MANUAL REVISIONS TO MASTER.

ISSUE NUMBER ORIGINAL 1

346/396 SERIES CARD EDGE CONNECTOR PART NUMBER: 346-006-541-103

**EDAC INC** TORONTO, ONTARIO CANADA

THESE DRAWINGS AND SPECIFICATIONS ARE THE PROPERTY OF EDAC INC., AND SHALL NOT BE REPRODUCED, OR COPIED OR USED AS THE BASIS FOR THE MANUFACTURE OR SALE OF APPARATUS WITHOUT WRITTEN PERMISSION.