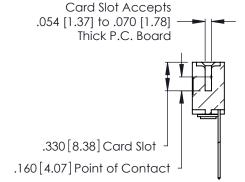

THIS IS A C.A.D. GENERATED DRAWING DO NOT MAKE MANUAL REVISIONS TO MASTER.

ISSUE NUMBER

ORIGINAL

1

**Contact Code 555** 

Contact Code 556

**Contact Code 558** 

**Contact Code 559** 

Contact Code 560

INSULATOR MATERIAL: THERMOPLASTIC POLYESTER, UL 94V-0 CONTACT MATERIAL; COPPER, NICKEL, TIN ALLOY CA-725 CONTACT PLATING: GOLD ON THE MATING AREA, TIN-LEAD

ON THE CONTACT TAILS, NICKEL UNDERPLATE

346/396 SERIES CARD EDGE CONNECTOR CONTACT CODE 555,556,558,559,560 DIMENSIONS

YOUR CONNECTION TO QUALITY & SERVICE

**EDAC INC** TORONTO, ONTARIO CANADA

THESE DRAWINGS AND SPECIFICATIONS ARE THE PROPERTY OF EDAC INC.,AND SHALL NOT BE REPRODUCED, OR COPIED OR USED AS THE BASIS FOR THE MANUFACTURE OR SALE OF APPARATUS WITHOUT WRITTEN PERMISSION.