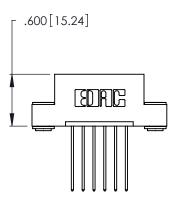

THIS IS A C.A.D. GENERATED DRAWING DO NOT MAKE MANUAL REVISIONS TO MASTER.

ISSUE NUMBER ORIGINAL 1

346/396 SERIES CARD EDGE CONNECTOR PART NUMBER: 346-006-541-103

**EDAC INC** TORONTO, ONTARIO CANADA

THESE DRAWINGS AND SPECIFICATIONS ARE THE PROPERTY OF EDAC INC., AND SHALL NOT BE REPRODUCED, OR COPIED OR USED AS THE BASIS FOR THE MANUFACTURE OR SALE OF APPARATUS WITHOUT WRITTEN PERMISSION.