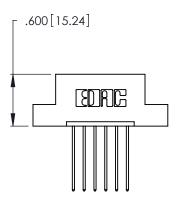

THIS IS A C.A.D. GENERATED DRAWING DO NOT MAKE MANUAL REVISIONS TO MASTER.

ISSUE NUMBER

ORIGINAL

1

**Contact Code 555** 

Contact Code 556

**Contact Code 558** 

**Contact Code 559** 

**Contact Code 560** 

INSULATOR MATERIAL: THERMOPLASTIC POLYESTER, UL 94V-0 CONTACT MATERIAL; COPPER, NICKEL, TIN ALLOY CA-725 CONTACT PLATING: GOLD ON THE MATING AREA, TIN-LEAD

ON THE CONTACT TAILS, NICKEL UNDERPLATE

346/396 SERIES CARD EDGE CONNECTOR CONTACT CODE 555,556,558,559,560 DIMENSIONS

YOUR CONNECTION TO QUALITY & SERVICE

**EDAC INC** TORONTO, ONTARIO CANADA

THESE DRAWINGS AND SPECIFICATIONS ARE THE PROPERTY OF EDAC INC.,AND SHALL NOT BE REPRODUCED, OR COPIED OR USED AS THE BASIS FOR THE MANUFACTURE OR SALE OF APPARATUS WITHOUT WRITTEN PERMISSION.