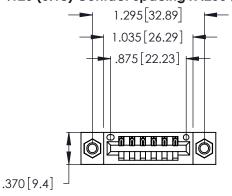

<u>Contact Dimensions:</u>
541-Wire Wrap .025 Sq. (0.64 Sq.) - Tail LG. =.750 (19.05) .125 (3.18) Contact Spacing x .250 (6.35) Row Spacing

- INSULATOR MATERIAL: THERMOPLASTIC POLYESTER, UL 94V-0 CONTACT MATERIAL; COPPER, NICKEL, TIN ALLOY CA-725
- CONTACT PLATING: GOLD ON THE MATING AREA, TIN-LEAD ON THE CONTACT TAILS, NICKEL UNDERPLATE

THIS IS A C.A.D. GENERATED DRAWING DO NOT MAKE MANUAL REVISIONS TO MASTER.

Card Slot Accepts .054 [1.37] to .070 [1.78] Thick P.C. Board

.330 [8.38] Card Slot .160 [4.07] Point of Contact ISSUE NUMBER

ORIGINAL

1

346/396 SERIES CARD EDGE CONNECTOR PART NUMBER: 346-006-541-107

**EDAC INC** TORONTO, ONTARIO CANADA

THESE DRAWINGS AND SPECIFICATIONS ARE THE PROPERTY OF EDAC INC.,AND SHALL NOT BE REPRODUCED, OR COPIED OR USED AS THE BASIS FOR THE MANUFACTURE OR SALE OF APPARATUS WITHOUT WRITTEN PERMISSION.