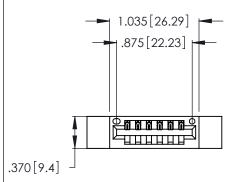

<u>Contact Dimensions:</u>
541-Wire Wrap .025 Sq. (0.64 Sq.) - Tail LG. =.750 (19.05)
.125 (3.18) Contact Spacing x .250 (6.35) Row Spacing

- INSULATOR MATERIAL: THERMOPLASTIC POLYESTER, UL 94V-0 CONTACT MATERIAL; COPPER, NICKEL, TIN ALLOY CA-725
- CONTACT PLATING: GOLD ON THE MATING AREA, TIN-LEAD ON THE CONTACT TAILS, NICKEL UNDERPLATE

THIS IS A C.A.D. GENERATED DRAWING DO NOT MAKE MANUAL REVISIONS TO MASTER.

ISSUE NUMBER ORIGINAL 1

346/396 SERIES CARD EDGE CONNECTOR PART NUMBER: 346-006-541-112

**EDAC INC** TORONTO, ONTARIO CANADA

THESE DRAWINGS AND SPECIFICATIONS ARE THE PROPERTY OF EDAC INC., AND SHALL NOT BE REPRODUCED, OR COPIED OR USED AS THE BASIS FOR THE MANUFACTURE OR SALE OF APPARATUS WITHOUT WRITTEN PERMISSION.