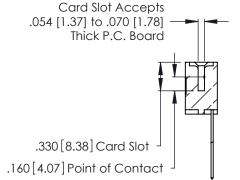

<u>Contact Dimensions:</u>
541-Wire Wrap .025 Sq. (0.64 Sq.) - Tail LG. =.750 (19.05)
.125 (3.18) Contact Spacing x .250 (6.35) Row Spacing

- INSULATOR MATERIAL: THERMOPLASTIC POLYESTER, UL 94V-0 CONTACT MATERIAL; COPPER, NICKEL, TIN ALLOY CA-725
- CONTACT PLATING: GOLD ON THE MATING AREA, TIN-LEAD ON THE CONTACT TAILS, NICKEL UNDERPLATE

THIS IS A C.A.D. GENERATED DRAWING DO NOT MAKE MANUAL REVISIONS TO MASTER.

ISSUE NUMBER ORIGINAL 1

346/396 SERIES CARD EDGE CONNECTOR PART NUMBER: 346-006-541-112

**EDAC INC** TORONTO, ONTARIO CANADA

THESE DRAWINGS AND SPECIFICATIONS ARE THE PROPERTY OF EDAC INC., AND SHALL NOT BE REPRODUCED, OR COPIED OR USED AS THE BASIS FOR THE MANUFACTURE OR SALE OF APPARATUS WITHOUT WRITTEN PERMISSION.