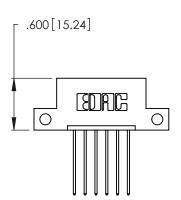

THIS IS A C.A.D. GENERATED DRAWING DO NOT MAKE MANUAL REVISIONS TO MASTER.

ISSUE NUMBER

ORIGINAL

1

**Contact Code 555** 

Contact Code 556

**Contact Code 558** 

**Contact Code 559** 

**Contact Code 560** 

INSULATOR MATERIAL: THERMOPLASTIC POLYESTER, UL 94V-0 CONTACT MATERIAL; COPPER, NICKEL, TIN ALLOY CA-725 CONTACT PLATING: GOLD ON THE MATING AREA, TIN-LEAD

ON THE CONTACT TAILS, NICKEL UNDERPLATE

346/396 SERIES CARD EDGE CONNECTOR CONTACT CODE 555,556,558,559,560 DIMENSIONS

YOUR CONNECTION TO QUALITY & SERVICE

**EDAC INC** TORONTO, ONTARIO CANADA

THESE DRAWINGS AND SPECIFICATIONS ARE THE PROPERTY OF EDAC INC.,AND SHALL NOT BE REPRODUCED, OR COPIED OR USED AS THE BASIS FOR THE MANUFACTURE OR SALE OF APPARATUS WITHOUT WRITTEN PERMISSION.