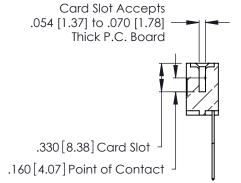

THIS IS A C.A.D. GENERATED DRAWING DO NOT MAKE MANUAL REVISIONS TO MASTER.

ISSUE NUMBER

ORIGINAL

1

**Contact Code 555** 

Contact Code 556

**Contact Code 558** 

**Contact Code 559** 

**Contact Code 560** 

INSULATOR MATERIAL: THERMOPLASTIC POLYESTER, UL 94V-0 CONTACT MATERIAL; COPPER, NICKEL, TIN ALLOY CA-725 CONTACT PLATING: GOLD ON THE MATING AREA, TIN-LEAD

ON THE CONTACT TAILS, NICKEL UNDERPLATE

346/396 SERIES CARD EDGE CONNECTOR CONTACT CODE 555,556,558,559,560 DIMENSIONS

YOUR CONNECTION TO QUALITY & SERVICE

**EDAC INC** TORONTO, ONTARIO CANADA

THESE DRAWINGS AND SPECIFICATIONS ARE THE PROPERTY OF EDAC INC.,AND SHALL NOT BE REPRODUCED, OR COPIED OR USED AS THE BASIS FOR THE MANUFACTURE OR SALE OF APPARATUS WITHOUT WRITTEN PERMISSION.