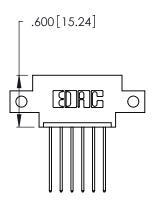

THIS IS A C.A.D. GENERATED DRAWING DO NOT MAKE MANUAL REVISIONS TO MASTER.

ISSUE NUMBER

ORIGINAL

1

**Contact Code 555** 

Contact Code 556

**Contact Code 558** 

**Contact Code 559** 

**Contact Code 560** 

INSULATOR MATERIAL: THERMOPLASTIC POLYESTER, UL 94V-0 CONTACT MATERIAL; COPPER, NICKEL, TIN ALLOY CA-725 CONTACT PLATING: GOLD ON THE MATING AREA, TIN-LEAD

ON THE CONTACT TAILS, NICKEL UNDERPLATE

346/396 SERIES CARD EDGE CONNECTOR CONTACT CODE 555,556,558,559,560 DIMENSIONS

YOUR CONNECTION TO QUALITY & SERVICE

**EDAC INC** TORONTO, ONTARIO CANADA

THESE DRAWINGS AND SPECIFICATIONS ARE THE PROPERTY OF EDAC INC.,AND SHALL NOT BE REPRODUCED, OR COPIED OR USED AS THE BASIS FOR THE MANUFACTURE OR SALE OF APPARATUS WITHOUT WRITTEN PERMISSION.