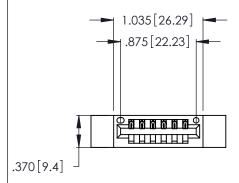

<u>Contact Dimensions:</u>
541-Wire Wrap .025 Sq. (0.64 Sq.) - Tail LG. =.750 (19.05)
.125 (3.18) Contact Spacing x .250 (6.35) Row Spacing

- INSULATOR MATERIAL: THERMOPLASTIC POLYESTER, UL 94V-0 CONTACT MATERIAL; COPPER, NICKEL, TIN ALLOY CA-725
- CONTACT PLATING: GOLD ON THE MATING AREA, TIN-LEAD ON THE CONTACT TAILS, NICKEL UNDERPLATE

THIS IS A C.A.D. GENERATED DRAWING DO NOT MAKE MANUAL REVISIONS TO MASTER.

1

| 346/396 SERIES CARD EDGE CONNECTOR |
|------------------------------------|
| PART NUMBER: 346-006-541-612       |

**EDAC INC** TORONTO, ONTARIO CANADA