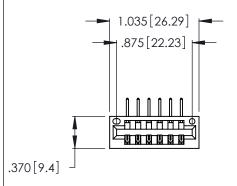

Contact Dimensions:
558-90 Degree Bend (Code 541 Contacts)
See Sheet 2 for Contact Code 555, 556, 558, 559, 560 Dimensions

THIS IS A C.A.D. GENERATED DRAWING DO NOT MAKE MANUAL REVISIONS TO MASTER.

ISSUE NUMBER

346/396 SERIES CARD EDGE CONNECTOR PART NUMBER: 346-006-558-101

YOUR CONNECTION TO QUALITY & SERVICE

**EDAC INC** TORONTO, ONTARIO CANADA

THESE DRAWINGS AND SPECIFICATIONS ARE THE PROPERTY OF EDAC INC.,AND SHALL NOT BE REPRODUCED, OR COPIED OR USED AS THE BASIS FOR THE MANUFACTURE OR SALE OF APPARATUS WITHOUT WRITTEN PERMISSION.