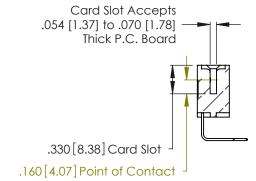

Contact Dimensions:
558-90 Degree Bend (Code 541 Contacts)
See Sheet 2 for Contact Code 555, 556, 558, 559, 560 Dimensions

- INSULATOR MATERIAL: THERMOPLASTIC POLYESTER, UL 94V-0 CONTACT MATERIAL; COPPER, NICKEL, TIN ALLOY CA-725
- CONTACT PLATING: GOLD ON THE MATING AREA, TIN-LEAD ON THE CONTACT TAILS, NICKEL UNDERPLATE