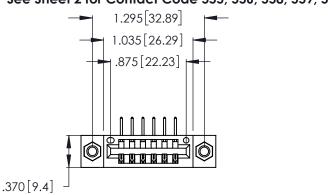

Contact Dimensions:
558-90 Degree Bend (Code 541 Contacts)
See Sheet 2 for Contact Code 555, 556, 558, 559, 560 Dimensions

- INSULATOR MATERIAL: THERMOPLASTIC POLYESTER, UL 94V-0 CONTACT MATERIAL; COPPER, NICKEL, TIN ALLOY CA-725
- CONTACT PLATING: GOLD ON THE MATING AREA, TIN-LEAD ON THE CONTACT TAILS, NICKEL UNDERPLATE

THIS IS A C.A.D. GENERATED DRAWING DO NOT MAKE MANUAL REVISIONS TO MASTER.

| 346/396 SERIES CARD EDGE CONNECTOR |
|------------------------------------|
| PART NUMBER: 346-006-558-107       |

**EDAC INC** TORONTO, ONTARIO CANADA