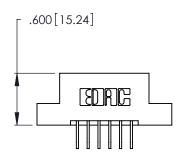

THIS IS A C.A.D. GENERATED DRAWING DO NOT MAKE MANUAL REVISIONS TO MASTER.

| 346/396 SERIES CARD EDGE CONNECTOR |
|------------------------------------|
| PART NUMBER: 346-006-558-107       |

**EDAC INC** TORONTO, ONTARIO CANADA