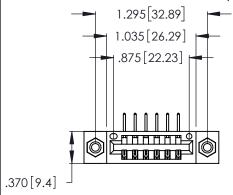

Contact Dimensions:
558-90 Degree Bend (Code 541 Contacts)
See Sheet 2 for Contact Code 555, 556, 558, 559, 560 Dimensions

THIS IS A C.A.D. GENERATED DRAWING DO NOT MAKE MANUAL REVISIONS TO MASTER.

1

346/396 SERIES CARD EDGE CONNECTOR PART NUMBER: 346-006-558-108

INSULATOR MATERIAL: THERMOPLASTIC POLYESTER, UL 94V-0 CONTACT MATERIAL; COPPER, NICKEL, TIN\_ALLOY CA-725

CONTACT PLATING: GOLD ON THE MATING AREA, TIN-LEAD ON THE CONTACT TAILS, NICKEL UNDERPLATE

Card Slot Accepts .054 [1.37] to .070 [1.78] Thick P.C. Board .330 [8.38] Card Slot .160 [4.07] Point of Contact