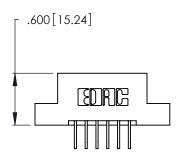

THIS IS A C.A.D. GENERATED DRAWING DO NOT MAKE MANUAL REVISIONS TO MASTER.

ISSUE NUMBER

ORIGINAL

1

**Contact Code 555** 

Contact Code 556

**Contact Code 558** 

**Contact Code 559** 

**Contact Code 560** 

INSULATOR MATERIAL: THERMOPLASTIC POLYESTER, UL 94V-0 CONTACT MATERIAL; COPPER, NICKEL, TIN ALLOY CA-725 CONTACT PLATING: GOLD ON THE MATING AREA, TIN-LEAD

ON THE CONTACT TAILS, NICKEL UNDERPLATE