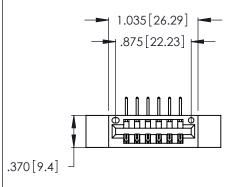

Contact Dimensions:
558-90 Degree Bend (Code 541 Contacts)
See Sheet 2 for Contact Code 555, 556, 558, 559, 560 Dimensions

THIS IS A C.A.D. GENERATED DRAWING DO NOT MAKE MANUAL REVISIONS TO MASTER.

Card Slot Accepts .054 [1.37] to .070 [1.78] Thick P.C. Board

.330 [8.38] Card Slot

ISSUE NUMBER

ORIGINAL

1

.160 [4.07] Point of Contact 346/396 SERIES CARD EDGE CONNECTOR PART NUMBER: 346-006-558-112

YOUR CONNECTION TO QUALITY & SERVICE

**EDAC INC** TORONTO, ONTARIO CANADA