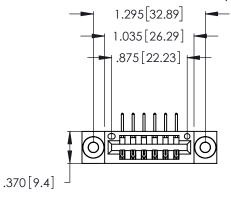

Contact Dimensions:
558-90 Degree Bend (Code 541 Contacts)
See Sheet 2 for Contact Code 555, 556, 558, 559, 560 Dimensions

.054 [1.37] to .070 [1.78] Thick P.C. Board .330 [8.38] Card Slot .160 [4.07] Point of Contact

Card Slot Accepts

INSULATOR MATERIAL: THERMOPLASTIC POLYESTER, UL 94V-0 CONTACT MATERIAL; COPPER, NICKEL, TIN\_ALLOY CA-725

CONTACT PLATING: GOLD ON THE MATING AREA, TIN-LEAD ON THE CONTACT TAILS, NICKEL UNDERPLATE

346/396 SERIES CARD EDGE CONNECTOR PART NUMBER: 346-006-558-603

YOUR CONNECTION TO QUALITY & SERVICE

**EDAC INC** TORONTO, ONTARIO CANADA

THESE DRAWINGS AND SPECIFICATIONS ARE THE PROPERTY OF EDAC INC., AND SHALL NOT BE REPRODUCED, OR COPIED OR USED AS THE BASIS FOR THE MANUFACTURE OR SALE OF APPARATUS WITHOUT WRITTEN PERMISSION.