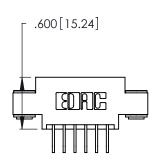

Contact Code 560

INSULATOR MATERIAL: THERMOPLASTIC POLYESTER, UL 94V-0 CONTACT MATERIAL; COPPER, NICKEL, TIN ALLOY CA-725 CONTACT PLATING: GOLD ON THE MATING AREA, TIN-LEAD

ON THE CONTACT TAILS, NICKEL UNDERPLATE

346/396 SERIES CARD EDGE CONNECTOR CONTACT CODE 555,556,558,559,560 DIMENSIONS

YOUR CONNECTION TO QUALITY & SERVICE

**EDAC INC** TORONTO, ONTARIO CANADA

THESE DRAWINGS AND SPECIFICATIONS ARE THE PROPERTY OF EDAC INC.,AND SHALL NOT BE REPRODUCED, OR COPIED OR USED AS THE BASIS FOR THE MANUFACTURE OR SALE OF APPARATUS WITHOUT WRITTEN PERMISSION.