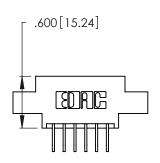

THIS IS A C.A.D. GENERATED DRAWING DO NOT MAKE MANUAL REVISIONS TO MASTER.

1

| 346/396 SERIES CARD EDGE CONNECTOR |
|------------------------------------|
| PART NUMBER: 346-006-558-604       |

**EDAC INC** TORONTO, ONTARIO CANADA