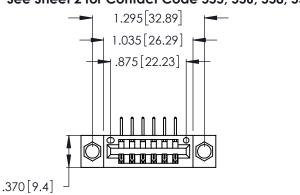

Contact Dimensions:
558-90 Degree Bend (Code 541 Contacts)
See Sheet 2 for Contact Code 555, 556, 558, 559, 560 Dimensions

- INSULATOR MATERIAL: THERMOPLASTIC POLYESTER, UL 94V-0 CONTACT MATERIAL; COPPER, NICKEL, TIN ALLOY CA-725
- CONTACT PLATING: GOLD ON THE MATING AREA, TIN-LEAD ON THE CONTACT TAILS, NICKEL UNDERPLATE

THIS IS A C.A.D. GENERATED DRAWING DO NOT MAKE MANUAL REVISIONS TO MASTER.

1

| 346/396 SERIES CARD EDGE CONNECTOR |
|------------------------------------|
| PART NUMBER: 346-006-558-604       |

**EDAC INC** TORONTO, ONTARIO CANADA