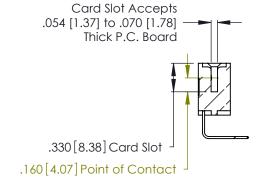

THIS IS A C.A.D. GENERATED DRAWING DO NOT MAKE MANUAL REVISIONS TO MASTER.

ISSUE NUMBER

ORIGINAL

1

**Contact Code 555** 

Contact Code 556

**Contact Code 558** 

**Contact Code 559** 

Contact Code 560

INSULATOR MATERIAL: THERMOPLASTIC POLYESTER, UL 94V-0 CONTACT MATERIAL; COPPER, NICKEL, TIN ALLOY CA-725 CONTACT PLATING: GOLD ON THE MATING AREA, TIN-LEAD

ON THE CONTACT TAILS, NICKEL UNDERPLATE

346/396 SERIES CARD EDGE CONNECTOR CONTACT CODE 555,556,558,559,560 DIMENSIONS

YOUR CONNECTION TO QUALITY & SERVICE

**EDAC INC** TORONTO, ONTARIO CANADA

THESE DRAWINGS AND SPECIFICATIONS ARE THE PROPERTY OF EDAC INC.,AND SHALL NOT BE REPRODUCED, OR COPIED OR USED AS THE BASIS FOR THE MANUFACTURE OR SALE OF APPARATUS WITHOUT WRITTEN PERMISSION.