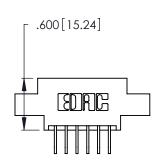

THIS IS A C.A.D. GENERATED DRAWING DO NOT MAKE MANUAL REVISIONS TO MASTER.

ISSUE NUMBER

ORIGINAL

1

**Contact Code 555** 

Contact Code 556

**Contact Code 558** 

**Contact Code 559** 

Contact Code 560

INSULATOR MATERIAL: THERMOPLASTIC POLYESTER, UL 94V-0 CONTACT MATERIAL; COPPER, NICKEL, TIN ALLOY CA-725 CONTACT PLATING: GOLD ON THE MATING AREA, TIN-LEAD

ON THE CONTACT TAILS, NICKEL UNDERPLATE