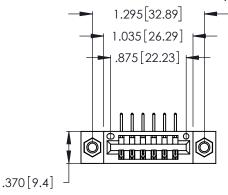

Contact Dimensions:
558-90 Degree Bend (Code 541 Contacts)
See Sheet 2 for Contact Code 555, 556, 558, 559, 560 Dimensions

346/396 SERIES CARD EDGE CONNECTOR PART NUMBER: 346-006-558-607

YOUR CONNECTION TO QUALITY & SERVICE

INSULATOR MATERIAL: THERMOPLASTIC POLYESTER, UL 94V-0 CONTACT MATERIAL; COPPER, NICKEL, TIN ALLOY CA-725

CONTACT PLATING: GOLD ON THE MATING AREA, TIN-LEAD ON THE CONTACT TAILS, NICKEL UNDERPLATE

Card Slot Accepts .054 [1.37] to .070 [1.78] Thick P.C. Board .330 [8.38] Card Slot .160 [4.07] Point of Contact