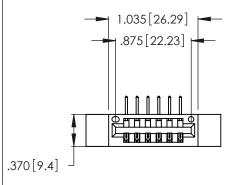

Contact Dimensions:
558-90 Degree Bend (Code 541 Contacts)
See Sheet 2 for Contact Code 555, 556, 558, 559, 560 Dimensions

THIS IS A C.A.D. GENERATED DRAWING DO NOT MAKE MANUAL REVISIONS TO MASTER.

ISSUE NUMBER

ORIGINAL

1

Card Slot Accepts

INSULATOR MATERIAL: THERMOPLASTIC POLYESTER, UL 94V-0 CONTACT MATERIAL; COPPER, NICKEL, TIN\_ALLOY CA-725

CONTACT PLATING: GOLD ON THE MATING AREA, TIN-LEAD ON THE CONTACT TAILS, NICKEL UNDERPLATE

346/396 SERIES CARD EDGE CONNECTOR PART NUMBER: 346-006-558-612

YOUR CONNECTION TO QUALITY & SERVICE

**EDAC INC** TORONTO, ONTARIO CANADA

THESE DRAWINGS AND SPECIFICATIONS ARE THE PROPERTY OF EDAC INC., AND SHALL NOT BE REPRODUCED, OR COPIED OR USED AS THE BASIS FOR THE MANUFACTURE OR SALE OF APPARATUS WITHOUT WRITTEN PERMISSION.