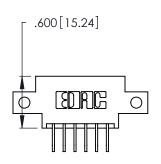

Contact Dimensions:
558-90 Degree Bend (Code 541 Contacts)
See Sheet 2 for Contact Code 555, 556, 558, 559, 560 Dimensions

THIS IS A C.A.D. GENERATED DRAWING DO NOT MAKE MANUAL REVISIONS TO MASTER.

ISSUE NUMBER

ORIGINAL

1

Card Slot Accepts

INSULATOR MATERIAL: THERMOPLASTIC POLYESTER, UL 94V-0 CONTACT MATERIAL; COPPER, NICKEL, TIN\_ALLOY CA-725

CONTACT PLATING: GOLD ON THE MATING AREA, TIN-LEAD ON THE CONTACT TAILS, NICKEL UNDERPLATE

346/396 SERIES CARD EDGE CONNECTOR PART NUMBER: 346-006-558-612

YOUR CONNECTION TO QUALITY & SERVICE

**EDAC INC** TORONTO, ONTARIO CANADA

THESE DRAWINGS AND SPECIFICATIONS ARE THE PROPERTY OF EDAC INC., AND SHALL NOT BE REPRODUCED, OR COPIED OR USED AS THE BASIS FOR THE MANUFACTURE OR SALE OF APPARATUS WITHOUT WRITTEN PERMISSION.