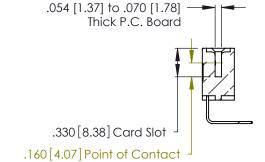

THIS IS A C.A.D. GENERATED DRAWING DO NOT MAKE MANUAL REVISIONS TO MASTER.

ISSUE NUMBER

ORIGINAL

1

**Contact Code 555** 

Contact Code 556

**Contact Code 558** 

**Contact Code 559** 

**Contact Code 560** 

INSULATOR MATERIAL: THERMOPLASTIC POLYESTER, UL 94V-0 CONTACT MATERIAL; COPPER, NICKEL, TIN ALLOY CA-725 CONTACT PLATING: GOLD ON THE MATING AREA, TIN-LEAD

ON THE CONTACT TAILS, NICKEL UNDERPLATE

346/396 SERIES CARD EDGE CONNECTOR CONTACT CODE 555,556,558,559,560 DIMENSIONS

YOUR CONNECTION TO QUALITY & SERVICE

**EDAC INC** TORONTO, ONTARIO CANADA

THESE DRAWINGS AND SPECIFICATIONS ARE THE PROPERTY OF EDAC INC.,AND SHALL NOT BE REPRODUCED, OR COPIED OR USED AS THE BASIS FOR THE MANUFACTURE OR SALE OF APPARATUS WITHOUT WRITTEN PERMISSION.