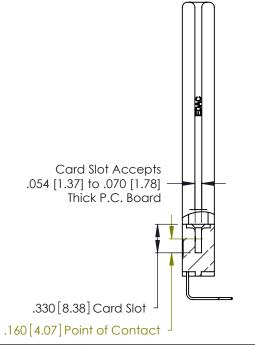

THIS IS A C.A.D. GENERATED DRAWING DO NOT MAKE MANUAL REVISIONS TO MASTER.

ISSUE NUMBER

ORIGINAL

1

**Contact Code 555** 

Contact Code 556

**Contact Code 558** 

**Contact Code 559** 

Contact Code 560

INSULATOR MATERIAL: THERMOPLASTIC POLYESTER, UL 94V-0 CONTACT MATERIAL; COPPER, NICKEL, TIN ALLOY CA-725 CONTACT PLATING: GOLD ON THE MATING AREA, TIN-LEAD

ON THE CONTACT TAILS, NICKEL UNDERPLATE