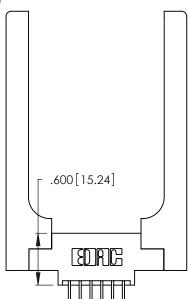

THIS IS A C.A.D. GENERATED DRAWING DO NOT MAKE MANUAL REVISIONS TO MASTER.

ISSUE NUMBER

ORIGINAL

1

**Contact Code 555** 

Contact Code 556

**Contact Code 558** 

**Contact Code 559** 

Contact Code 560

INSULATOR MATERIAL: THERMOPLASTIC POLYESTER, UL 94V-0 CONTACT MATERIAL; COPPER, NICKEL, TIN ALLOY CA-725 CONTACT PLATING: GOLD ON THE MATING AREA, TIN-LEAD

ON THE CONTACT TAILS, NICKEL UNDERPLATE