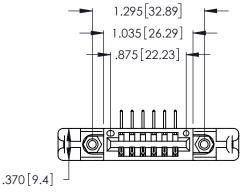

Contact Dimensions:
558-90 Degree Bend (Code 541 Contacts)
See Sheet 2 for Contact Code 555, 556, 558, 559, 560 Dimensions

- INSULATOR MATERIAL: THERMOPLASTIC POLYESTER, UL 94V-0 CONTACT MATERIAL; COPPER, NICKEL, TIN\_ALLOY CA-725
- CONTACT PLATING: GOLD ON THE MATING AREA, TIN-LEAD ON THE CONTACT TAILS, NICKEL UNDERPLATE

THIS IS A C.A.D. GENERATED DRAWING DO NOT MAKE MANUAL REVISIONS TO MASTER.

ISSUE NUMBER ORIGINAL 1

346/396 SERIES CARD EDGE CONNECTOR PART NUMBER: 346-006-558-658

**EDAC INC** TORONTO, ONTARIO CANADA

THESE DRAWINGS AND SPECIFICATIONS ARE THE PROPERTY OF EDAC INC., AND SHALL NOT BE REPRODUCED, OR COPIED OR USED AS THE BASIS FOR THE MANUFACTURE OR SALE OF APPARATUS WITHOUT WRITTEN PERMISSION.