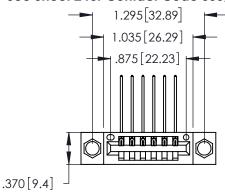

Contact Dimensions:
559-90 Degree Bend (Code 541 Contacts)
See Sheet 2 for Contact Code 555, 556, 558, 559, 560 Dimensions

- INSULATOR MATERIAL: THERMOPLASTIC POLYESTER, UL 94V-0 CONTACT MATERIAL; COPPER, NICKEL, TIN ALLOY CA-725
- CONTACT PLATING: GOLD ON THE MATING AREA, TIN-LEAD ON THE CONTACT TAILS, NICKEL UNDERPLATE

THIS IS A C.A.D. GENERATED DRAWING DO NOT MAKE MANUAL REVISIONS TO MASTER.

1

| 346/396 SERIES CARD EDGE CONNECTOR |
|------------------------------------|
| PART NUMBER: 346-006-559-104       |

**EDAC INC** TORONTO, ONTARIO CANADA