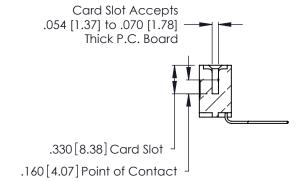

THIS IS A C.A.D. GENERATED DRAWING DO NOT MAKE MANUAL REVISIONS TO MASTER.

ISSUE NUMBER

ORIGINAL

1

**Contact Code 555** 

Contact Code 556

**Contact Code 558** 

**Contact Code 559** 

**Contact Code 560** 

INSULATOR MATERIAL: THERMOPLASTIC POLYESTER, UL 94V-0 CONTACT MATERIAL; COPPER, NICKEL, TIN ALLOY CA-725 CONTACT PLATING: GOLD ON THE MATING AREA, TIN-LEAD

ON THE CONTACT TAILS, NICKEL UNDERPLATE

346/396 SERIES CARD EDGE CONNECTOR CONTACT CODE 555,556,558,559,560 DIMENSIONS

YOUR CONNECTION TO QUALITY & SERVICE

**EDAC INC** TORONTO, ONTARIO CANADA

THESE DRAWINGS AND SPECIFICATIONS ARE THE PROPERTY OF EDAC INC.,AND SHALL NOT BE REPRODUCED, OR COPIED OR USED AS THE BASIS FOR THE MANUFACTURE OR SALE OF APPARATUS WITHOUT WRITTEN PERMISSION.