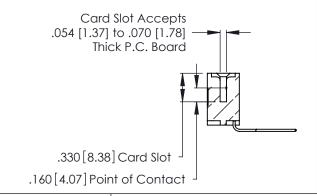

Contact Dimensions:
559-90 Degree Bend (Code 541 Contacts)
See Sheet 2 for Contact Code 555, 556, 558, 559, 560 Dimensions

.370 [9.4]

- INSULATOR MATERIAL: THERMOPLASTIC POLYESTER, UL 94V-0 CONTACT MATERIAL; COPPER, NICKEL, TIN ALLOY CA-725
- CONTACT PLATING: GOLD ON THE MATING AREA, TIN-LEAD ON THE CONTACT TAILS, NICKEL UNDERPLATE