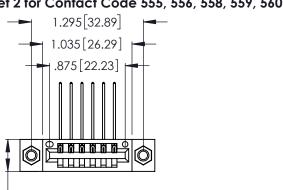

Contact Dimensions:
559-90 Degree Bend (Code 541 Contacts)
See Sheet 2 for Contact Code 555, 556, 558, 559, 560 Dimensions

.370 [9.4]

- INSULATOR MATERIAL: THERMOPLASTIC POLYESTER, UL 94V-0 CONTACT MATERIAL; COPPER, NICKEL, TIN ALLOY CA-725
- CONTACT PLATING: GOLD ON THE MATING AREA, TIN-LEAD ON THE CONTACT TAILS, NICKEL UNDERPLATE

THIS IS A C.A.D. GENERATED DRAWING DO NOT MAKE MANUAL REVISIONS TO MASTER.

ISSUE NUMBER

ORIGINAL

1

**Contact Code 555** 

Contact Code 556

**Contact Code 558** 

**Contact Code 559** 

**Contact Code 560** 

INSULATOR MATERIAL: THERMOPLASTIC POLYESTER, UL 94V-0 CONTACT MATERIAL; COPPER, NICKEL, TIN ALLOY CA-725 CONTACT PLATING: GOLD ON THE MATING AREA, TIN-LEAD

ON THE CONTACT TAILS, NICKEL UNDERPLATE

346/396 SERIES CARD EDGE CONNECTOR CONTACT CODE 555,556,558,559,560 DIMENSIONS

YOUR CONNECTION TO QUALITY & SERVICE

**EDAC INC** TORONTO, ONTARIO CANADA

THESE DRAWINGS AND SPECIFICATIONS ARE THE PROPERTY OF EDAC INC.,AND SHALL NOT BE REPRODUCED, OR COPIED OR USED AS THE BASIS FOR THE MANUFACTURE OR SALE OF APPARATUS WITHOUT WRITTEN PERMISSION.