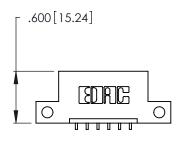

THIS IS A C.A.D. GENERATED DRAWING DO NOT MAKE MANUAL REVISIONS TO MASTER.

ISSUE NUMBER

ORIGINAL

1

**Contact Code 555** 

Contact Code 556

**Contact Code 558** 

**Contact Code 559** 

**Contact Code 560** 

INSULATOR MATERIAL: THERMOPLASTIC POLYESTER, UL 94V-0 CONTACT MATERIAL; COPPER, NICKEL, TIN ALLOY CA-725 CONTACT PLATING: GOLD ON THE MATING AREA, TIN-LEAD

ON THE CONTACT TAILS, NICKEL UNDERPLATE

346/396 SERIES CARD EDGE CONNECTOR CONTACT CODE 555,556,558,559,560 DIMENSIONS

YOUR CONNECTION TO QUALITY & SERVICE

**EDAC INC** TORONTO, ONTARIO CANADA

THESE DRAWINGS AND SPECIFICATIONS ARE THE PROPERTY OF EDAC INC.,AND SHALL NOT BE REPRODUCED, OR COPIED OR USED AS THE BASIS FOR THE MANUFACTURE OR SALE OF APPARATUS WITHOUT WRITTEN PERMISSION.

|  | ACAD REFERENCE NO. | 346-ENG-MASTER   |
|--|--------------------|------------------|
|  | DRAWN: J.LEE       | DATE: APR. 22/09 |
|  | CHECKED:           | DATE:            |
|  | SCALE: 1:1         | SHEET 2 OF 2     |
|  | DRAWING NUMBER     | ISSUE            |
|  | 346-ENG-MASTER     | 1                |