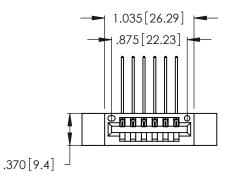

Contact Dimensions:
559-90 Degree Bend (Code 541 Contacts)
See Sheet 2 for Contact Code 555, 556, 558, 559, 560 Dimensions

THIS IS A C.A.D. GENERATED DRAWING DO NOT MAKE MANUAL REVISIONS TO MASTER.

ISSUE NUMBER

ORIGINAL

1

346/396 SERIES CARD EDGE CONNECTOR PART NUMBER: 346-006-559-112

YOUR CONNECTION TO QUALITY & SERVICE

**EDAC INC** TORONTO, ONTARIO CANADA

THESE DRAWINGS AND SPECIFICATIONS ARE THE PROPERTY OF EDAC INC.,AND SHALL NOT BE REPRODUCED, OR COPIED OR USED AS THE BASIS FOR THE MANUFACTURE OR SALE OF APPARATUS WITHOUT WRITTEN PERMISSION.

ACAD REFERENCE NO. 346-ENG-MASTER DRAWN: J.LEE DATE: APR. 22/09 CHECKED: DATE: SCALE: OF 2 N.T.S SHEET 1 DRAWING NUMBER **ISSUE** 346-ENG-MASTER

INSULATOR MATERIAL: THERMOPLASTIC POLYESTER, UL 94V-0 CONTACT MATERIAL; COPPER, NICKEL, TIN ALLOY CA-725

CONTACT PLATING: GOLD ON THE MATING AREA, TIN-LEAD ON THE CONTACT TAILS, NICKEL UNDERPLATE

Card Slot Accepts .054 [1.37] to .070 [1.78] Thick P.C. Board .330 [8.38] Card Slot .160 [4.07] Point of Contact