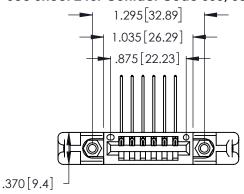

Contact Dimensions:
559-90 Degree Bend (Code 541 Contacts)
See Sheet 2 for Contact Code 555, 556, 558, 559, 560 Dimensions

- INSULATOR MATERIAL: THERMOPLASTIC POLYESTER, UL 94V-0 CONTACT MATERIAL; COPPER, NICKEL, TIN\_ALLOY CA-725
- CONTACT PLATING: GOLD ON THE MATING AREA, TIN-LEAD ON THE CONTACT TAILS, NICKEL UNDERPLATE

THIS IS A C.A.D. GENERATED DRAWING DO NOT MAKE MANUAL REVISIONS TO MASTER.

ISSUE NUMBER ORIGINAL 1

346/396 SERIES CARD EDGE CONNECTOR PART NUMBER: 346-006-559-158

**EDAC INC** TORONTO, ONTARIO CANADA

THESE DRAWINGS AND SPECIFICATIONS ARE THE PROPERTY OF EDAC INC., AND SHALL NOT BE REPRODUCED, OR COPIED OR USED AS THE BASIS FOR THE MANUFACTURE OR SALE OF APPARATUS WITHOUT WRITTEN PERMISSION.