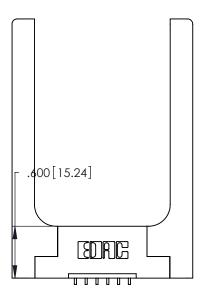

Contact Dimensions:
559-90 Degree Bend (Code 541 Contacts)
See Sheet 2 for Contact Code 555, 556, 558, 559, 560 Dimensions

- INSULATOR MATERIAL: THERMOPLASTIC POLYESTER, UL 94V-0 CONTACT MATERIAL; COPPER, NICKEL, TIN\_ALLOY CA-725
- CONTACT PLATING: GOLD ON THE MATING AREA, TIN-LEAD ON THE CONTACT TAILS, NICKEL UNDERPLATE

THIS IS A C.A.D. GENERATED DRAWING DO NOT MAKE MANUAL REVISIONS TO MASTER.

ISSUE NUMBER ORIGINAL 1

346/396 SERIES CARD EDGE CONNECTOR PART NUMBER: 346-006-559-158

**EDAC INC** TORONTO, ONTARIO CANADA

THESE DRAWINGS AND SPECIFICATIONS ARE THE PROPERTY OF EDAC INC., AND SHALL NOT BE REPRODUCED, OR COPIED OR USED AS THE BASIS FOR THE MANUFACTURE OR SALE OF APPARATUS WITHOUT WRITTEN PERMISSION.