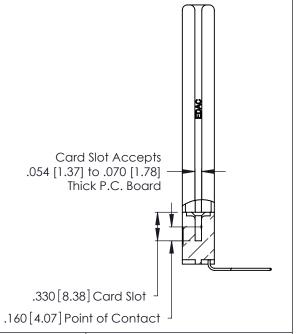

THIS IS A C.A.D. GENERATED DRAWING DO NOT MAKE MANUAL REVISIONS TO MASTER.

ISSUE NUMBER

ORIGINAL

1

**Contact Code 555** 

Contact Code 556

**Contact Code 558** 

**Contact Code 559** 

Contact Code 560

INSULATOR MATERIAL: THERMOPLASTIC POLYESTER, UL 94V-0 CONTACT MATERIAL; COPPER, NICKEL, TIN ALLOY CA-725 CONTACT PLATING: GOLD ON THE MATING AREA, TIN-LEAD

ON THE CONTACT TAILS, NICKEL UNDERPLATE

346/396 SERIES CARD EDGE CONNECTOR CONTACT CODE 555,556,558,559,560 DIMENSIONS

YOUR CONNECTION TO QUALITY & SERVICE

**EDAC INC** TORONTO, ONTARIO CANADA

THESE DRAWINGS AND SPECIFICATIONS ARE THE PROPERTY OF EDAC INC.,AND SHALL NOT BE REPRODUCED, OR COPIED OR USED AS THE BASIS FOR THE MANUFACTURE OR SALE OF APPARATUS WITHOUT WRITTEN PERMISSION.