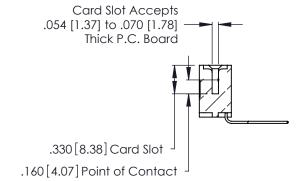

Contact Dimensions:
559-90 Degree Bend (Code 541 Contacts)
See Sheet 2 for Contact Code 555, 556, 558, 559, 560 Dimensions

.370 [9.4]

- INSULATOR MATERIAL: THERMOPLASTIC POLYESTER, UL 94V-0 CONTACT MATERIAL; COPPER, NICKEL, TIN ALLOY CA-725
- CONTACT PLATING: GOLD ON THE MATING AREA, TIN-LEAD ON THE CONTACT TAILS, NICKEL UNDERPLATE