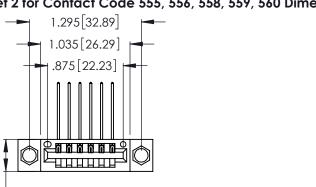

THIS IS A C.A.D. GENERATED DRAWING DO NOT MAKE MANUAL REVISIONS TO MASTER.

ISSUE NUMBER

ORIGINAL

1

**Contact Code 555** 

Contact Code 556

**Contact Code 558** 

**Contact Code 559** 

**Contact Code 560** 

INSULATOR MATERIAL: THERMOPLASTIC POLYESTER, UL 94V-0 CONTACT MATERIAL; COPPER, NICKEL, TIN ALLOY CA-725 CONTACT PLATING: GOLD ON THE MATING AREA, TIN-LEAD

ON THE CONTACT TAILS, NICKEL UNDERPLATE

346/396 SERIES CARD EDGE CONNECTOR CONTACT CODE 555,556,558,559,560 DIMENSIONS

YOUR CONNECTION TO QUALITY & SERVICE

**EDAC INC** TORONTO, ONTARIO CANADA

THESE DRAWINGS AND SPECIFICATIONS ARE THE PROPERTY OF EDAC INC.,AND SHALL NOT BE REPRODUCED, OR COPIED OR USED AS THE BASIS FOR THE MANUFACTURE OR SALE OF APPARATUS WITHOUT WRITTEN PERMISSION.