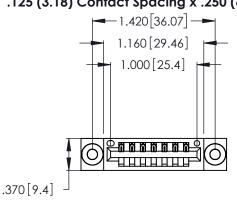

<u>Contact Dimensions:</u>
500-Wire Hole .050x.025 (1.27x0.64) - Tail LG. =.260 (6.60) .125 (3.18) Contact Spacing x .250 (6.35) Row Spacing

- INSULATOR MATERIAL: THERMOPLASTIC POLYESTER, UL 94V-0 CONTACT MATERIAL; COPPER, NICKEL, TIN ALLOY CA-725
- CONTACT PLATING: GOLD ON THE MATING AREA, TIN-LEAD ON THE CONTACT TAILS, NICKEL UNDERPLATE

346/396 SERIES CARD EDGE CONNECTOR PART NUMBER: 346-007-500-603

**EDAC INC** TORONTO, ONTARIO CANADA

THESE DRAWINGS AND SPECIFICATIONS ARE THE PROPERTY OF EDAC INC., AND SHALL NOT BE REPRODUCED, OR COPIED OR USED AS THE BASIS FOR THE MANUFACTURE OR SALE OF APPARATUS WITHOUT WRITTEN PERMISSION.

| ACAD REFERENCE NO. | 346-ENG-MASTER   |
|--------------------|------------------|
| DRAWN: J.LEE       | DATE: APR. 22/09 |
| CHECKED:           | DATE:            |
| SCALE: N.T.S       | SHEET 1 OF 2     |
| DRAWING NUMBER     | ISSUE            |
| 346-ENG-MASTER     | 1                |
|                    |                  |