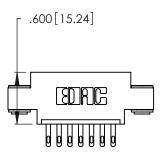

THIS IS A C.A.D. GENERATED DRAWING DO NOT MAKE MANUAL REVISIONS TO MASTER.

ISSUE NUMBER

ORIGINAL

1

**Contact Code 555** 

Contact Code 556

**Contact Code 558** 

**Contact Code 559** 

Contact Code 560

INSULATOR MATERIAL: THERMOPLASTIC POLYESTER, UL 94V-0 CONTACT MATERIAL; COPPER, NICKEL, TIN ALLOY CA-725 CONTACT PLATING: GOLD ON THE MATING AREA, TIN-LEAD

ON THE CONTACT TAILS, NICKEL UNDERPLATE

346/396 SERIES CARD EDGE CONNECTOR CONTACT CODE 555,556,558,559,560 DIMENSIONS

YOUR CONNECTION TO QUALITY & SERVICE

**EDAC INC** TORONTO, ONTARIO CANADA

THESE DRAWINGS AND SPECIFICATIONS ARE THE PROPERTY OF EDAC INC.,AND SHALL NOT BE REPRODUCED, OR COPIED OR USED AS THE BASIS FOR THE MANUFACTURE OR SALE OF APPARATUS WITHOUT WRITTEN PERMISSION.

|   | ACAD REFERENCE NO. | 346-ENG-MASTER   |
|---|--------------------|------------------|
| ) | DRAWN: J.LEE       | DATE: APR. 22/09 |
|   | CHECKED:           | DATE:            |
|   | SCALE: 1:1         | SHEET 2 OF 2     |
|   | DRAWING NUMBER     | ISSUE            |
|   | 346-ENG-MASTER     | 1                |