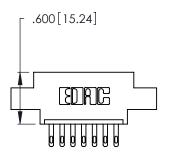

THIS IS A C.A.D. GENERATED DRAWING DO NOT MAKE MANUAL REVISIONS TO MASTER.

ISSUE NUMBER

ORIGINAL

1

**Contact Code 555** 

Contact Code 556

**Contact Code 558** 

**Contact Code 559** 

Contact Code 560

INSULATOR MATERIAL: THERMOPLASTIC POLYESTER, UL 94V-0 CONTACT MATERIAL; COPPER, NICKEL, TIN ALLOY CA-725 CONTACT PLATING: GOLD ON THE MATING AREA, TIN-LEAD

ON THE CONTACT TAILS, NICKEL UNDERPLATE

346/396 SERIES CARD EDGE CONNECTOR CONTACT CODE 555,556,558,559,560 DIMENSIONS

YOUR CONNECTION TO QUALITY & SERVICE

**EDAC INC** TORONTO, ONTARIO CANADA

THESE DRAWINGS AND SPECIFICATIONS ARE THE PROPERTY OF EDAC INC.,AND SHALL NOT BE REPRODUCED, OR COPIED OR USED AS THE BASIS FOR THE MANUFACTURE OR SALE OF APPARATUS WITHOUT WRITTEN PERMISSION.