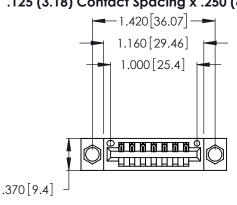

Contact Dimensions: 500-Wire Hole .050x.025 (1.27x0.64) - Tail LG. =.260 (6.60) .125 (3.18) Contact Spacing x .250 (6.35) Row Spacing

- INSULATOR MATERIAL: THERMOPLASTIC POLYESTER, UL 94V-0 CONTACT MATERIAL; COPPER, NICKEL, TIN ALLOY CA-725
- CONTACT PLATING: GOLD ON THE MATING AREA, TIN-LEAD ON THE CONTACT TAILS, NICKEL UNDERPLATE

THIS IS A C.A.D. GENERATED DRAWING DO NOT MAKE MANUAL REVISIONS TO MASTER.

ISSUE NUMBER

1

ORIGINAL

| Card Slot Accepts .054 [1.37] to .070 [1.78] —— Thick P.C. Board |
|------------------------------------------------------------------|
|                                                                  |
| .330 [8.38] Card Slot                                            |
| .160[4.07]Point of Contact                                       |

346/396 SERIES CARD EDGE CONNECTOR PART NUMBER: 346-007-500-604

**EDAC INC** TORONTO, ONTARIO CANADA

THESE DRAWINGS AND SPECIFICATIONS ARE THE PROPERTY OF EDAC INC., AND SHALL NOT BE REPRODUCED, OR COPIED OR USED AS THE BASIS FOR THE MANUFACTURE OR SALE OF APPARATUS WITHOUT WRITTEN PERMISSION.