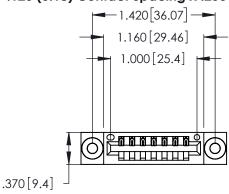

<u>Contact Dimensions:</u>
520-P.C. Tail .030x.018 (0.76x0.46) - Tail LG. = .175 (4.45)
.125 (3.18) Contact Spacing x .250 (6.35) Row Spacing

- INSULATOR MATERIAL: THERMOPLASTIC POLYESTER, UL 94V-0 CONTACT MATERIAL; COPPER, NICKEL, TIN\_ALLOY CA-725
- CONTACT PLATING: GOLD ON THE MATING AREA, TIN-LEAD ON THE CONTACT TAILS, NICKEL UNDERPLATE

THIS IS A C.A.D. GENERATED DRAWING DO NOT MAKE MANUAL REVISIONS TO MASTER.

| 346/396 SERIES CARD EDGE CONNECTOR |
|------------------------------------|
| PART NUMBER: 346-007-520-103       |

**EDAC INC** TORONTO, ONTARIO CANADA