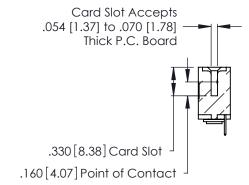

THIS IS A C.A.D. GENERATED DRAWING DO NOT MAKE MANUAL REVISIONS TO MASTER.

ISSUE NUMBER

ORIGINAL

1

**Contact Code 555** 

Contact Code 556

**Contact Code 558** 

**Contact Code 559** 

Contact Code 560

INSULATOR MATERIAL: THERMOPLASTIC POLYESTER, UL 94V-0 CONTACT MATERIAL; COPPER, NICKEL, TIN ALLOY CA-725 CONTACT PLATING: GOLD ON THE MATING AREA, TIN-LEAD

ON THE CONTACT TAILS, NICKEL UNDERPLATE

346/396 SERIES CARD EDGE CONNECTOR CONTACT CODE 555,556,558,559,560 DIMENSIONS

YOUR CONNECTION TO QUALITY & SERVICE

**EDAC INC** TORONTO, ONTARIO CANADA

THESE DRAWINGS AND SPECIFICATIONS ARE THE PROPERTY OF EDAC INC.,AND SHALL NOT BE REPRODUCED, OR COPIED OR USED AS THE BASIS FOR THE MANUFACTURE OR SALE OF APPARATUS WITHOUT WRITTEN PERMISSION.