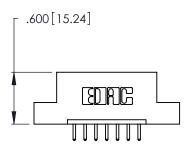

THIS IS A C.A.D. GENERATED DRAWING DO NOT MAKE MANUAL REVISIONS TO MASTER.

1

| 346/396 SERIES CARD EDGE CONNECTOR |
|------------------------------------|
| PART NUMBER: 346-007-520-108       |

**EDAC INC** TORONTO, ONTARIO CANADA

346/396 SERIES CARD EDGE CONNECTOR CONTACT CODE 555,556,558,559,560 DIMENSIONS

YOUR CONNECTION TO QUALITY & SERVICE

**EDAC INC** TORONTO, ONTARIO CANADA

THESE DRAWINGS AND SPECIFICATIONS ARE THE PROPERTY OF EDAC INC.,AND SHALL NOT BE REPRODUCED, OR COPIED OR USED AS THE BASIS FOR THE MANUFACTURE OR SALE OF APPARATUS WITHOUT WRITTEN PERMISSION.