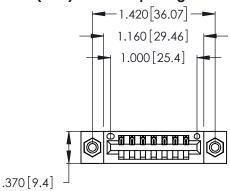

THIS IS A C.A.D. GENERATED DRAWING DO NOT MAKE MANUAL REVISIONS TO MASTER.

1

| 346/396 SERIES CARD EDGE CONNECTOR |
|------------------------------------|
| PART NUMBER: 346-007-520-108       |

**EDAC INC** TORONTO, ONTARIO CANADA

346/396 SERIES CARD EDGE CONNECTOR CONTACT CODE 555,556,558,559,560 DIMENSIONS

YOUR CONNECTION TO QUALITY & SERVICE

**EDAC INC** TORONTO, ONTARIO CANADA

THESE DRAWINGS AND SPECIFICATIONS ARE THE PROPERTY OF EDAC INC.,AND SHALL NOT BE REPRODUCED, OR COPIED OR USED AS THE BASIS FOR THE MANUFACTURE OR SALE OF APPARATUS WITHOUT WRITTEN PERMISSION.