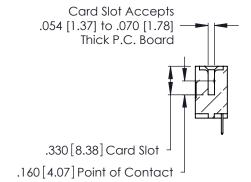

346/396 SERIES CARD EDGE CONNECTOR CONTACT CODE 555,556,558,559,560 DIMENSIONS

YOUR CONNECTION TO QUALITY & SERVICE

**EDAC INC** TORONTO, ONTARIO CANADA

THESE DRAWINGS AND SPECIFICATIONS ARE THE PROPERTY OF EDAC INC.,AND SHALL NOT BE REPRODUCED, OR COPIED OR USED AS THE BASIS FOR THE MANUFACTURE OR SALE OF APPARATUS WITHOUT WRITTEN PERMISSION.