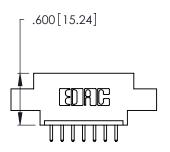

THIS IS A C.A.D. GENERATED DRAWING DO NOT MAKE MANUAL REVISIONS TO MASTER.

ISSUE NUMBER ORIGINAL 1

| 346/396 SE | ERIES CARD EDGE COI  | NNECTOR |
|------------|----------------------|---------|
| PART NUM   | BER: 346-007-520-604 |         |