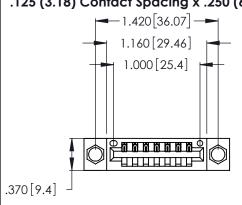

Contact Dimensions: 520-P.C. Tail .030x.018 (0.76x0.46) - Tail LG. = .175 (4.45) .125 (3.18) Contact Spacing x .250 (6.35) Row Spacing

- INSULATOR MATERIAL: THERMOPLASTIC POLYESTER, UL 94V-0 CONTACT MATERIAL; COPPER, NICKEL, TIN ALLOY CA-725
- CONTACT PLATING: GOLD ON THE MATING AREA, TIN-LEAD ON THE CONTACT TAILS, NICKEL UNDERPLATE

THIS IS A C.A.D. GENERATED DRAWING DO NOT MAKE MANUAL REVISIONS TO MASTER.

ISSUE NUMBER ORIGINAL 1

| 346/396 SE | ERIES CARD EDGE COI  | NNECTOR |
|------------|----------------------|---------|
| PART NUM   | BER: 346-007-520-604 |         |