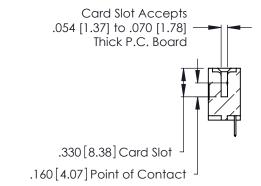

THIS IS A C.A.D. GENERATED DRAWING DO NOT MAKE MANUAL REVISIONS TO MASTER.

ISSUE NUMBER

ORIGINAL

1

**Contact Code 555** 

Contact Code 556

**Contact Code 558** 

**Contact Code 559** 

Contact Code 560

INSULATOR MATERIAL: THERMOPLASTIC POLYESTER, UL 94V-0 CONTACT MATERIAL; COPPER, NICKEL, TIN ALLOY CA-725 CONTACT PLATING: GOLD ON THE MATING AREA, TIN-LEAD

ON THE CONTACT TAILS, NICKEL UNDERPLATE

346/396 SERIES CARD EDGE CONNECTOR CONTACT CODE 555,556,558,559,560 DIMENSIONS

YOUR CONNECTION TO QUALITY & SERVICE

**EDAC INC** TORONTO, ONTARIO CANADA

THESE DRAWINGS AND SPECIFICATIONS ARE THE PROPERTY OF EDAC INC.,AND SHALL NOT BE REPRODUCED, OR COPIED OR USED AS THE BASIS FOR THE MANUFACTURE OR SALE OF APPARATUS WITHOUT WRITTEN PERMISSION.