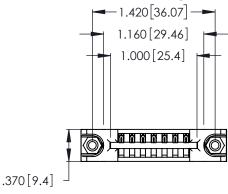

<u>Contact Dimensions:</u>
520-P.C. Tail .030x.018 (0.76x0.46) - Tail LG. = .175 (4.45) .125 (3.18) Contact Spacing x .250 (6.35) Row Spacing

- INSULATOR MATERIAL: THERMOPLASTIC POLYESTER, UL 94V-0 CONTACT MATERIAL; COPPER, NICKEL, TIN\_ALLOY CA-725
- CONTACT PLATING: GOLD ON THE MATING AREA, TIN-LEAD ON THE CONTACT TAILS, NICKEL UNDERPLATE

THIS IS A C.A.D. GENERATED DRAWING DO NOT MAKE MANUAL REVISIONS TO MASTER.

ISSUE NUMBER ORIGINAL 1

346/396 SERIES CARD EDGE CONNECTOR PART NUMBER: 346-007-520-678

**EDAC INC** TORONTO, ONTARIO CANADA

THESE DRAWINGS AND SPECIFICATIONS ARE THE PROPERTY OF EDAC INC.,AND SHALL NOT BE REPRODUCED, OR COPIED OR USED AS THE BASIS FOR THE MANUFACTURE OR SALE OF APPARATUS WITHOUT WRITTEN PERMISSION.