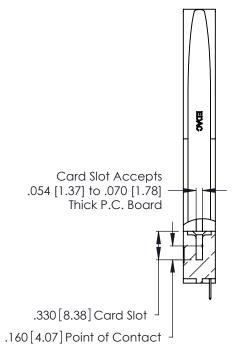

THIS IS A C.A.D. GENERATED DRAWING DO NOT MAKE MANUAL REVISIONS TO MASTER.

ISSUE NUMBER

ORIGINAL

1

**Contact Code 555** 

Contact Code 556

**Contact Code 558** 

**Contact Code 559** 

Contact Code 560

INSULATOR MATERIAL: THERMOPLASTIC POLYESTER, UL 94V-0 CONTACT MATERIAL; COPPER, NICKEL, TIN ALLOY CA-725 CONTACT PLATING: GOLD ON THE MATING AREA, TIN-LEAD

ON THE CONTACT TAILS, NICKEL UNDERPLATE

346/396 SERIES CARD EDGE CONNECTOR CONTACT CODE 555,556,558,559,560 DIMENSIONS

YOUR CONNECTION TO QUALITY & SERVICE

**EDAC INC** TORONTO, ONTARIO CANADA

THESE DRAWINGS AND SPECIFICATIONS ARE THE PROPERTY OF EDAC INC.,AND SHALL NOT BE REPRODUCED, OR COPIED OR USED AS THE BASIS FOR THE MANUFACTURE OR SALE OF APPARATUS WITHOUT WRITTEN PERMISSION.