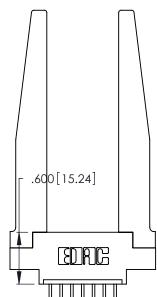

THIS IS A C.A.D. GENERATED DRAWING DO NOT MAKE MANUAL REVISIONS TO MASTER.

ISSUE NUMBER

ORIGINAL

1

**Contact Code 555** 

Contact Code 556

**Contact Code 558** 

**Contact Code 559** 

Contact Code 560

INSULATOR MATERIAL: THERMOPLASTIC POLYESTER, UL 94V-0 CONTACT MATERIAL; COPPER, NICKEL, TIN ALLOY CA-725 CONTACT PLATING: GOLD ON THE MATING AREA, TIN-LEAD

ON THE CONTACT TAILS, NICKEL UNDERPLATE

346/396 SERIES CARD EDGE CONNECTOR CONTACT CODE 555,556,558,559,560 DIMENSIONS

YOUR CONNECTION TO QUALITY & SERVICE

**EDAC INC** TORONTO, ONTARIO CANADA

THESE DRAWINGS AND SPECIFICATIONS ARE THE PROPERTY OF EDAC INC.,AND SHALL NOT BE REPRODUCED, OR COPIED OR USED AS THE BASIS FOR THE MANUFACTURE OR SALE OF APPARATUS WITHOUT WRITTEN PERMISSION.