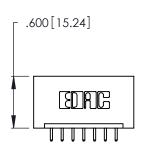

THIS IS A C.A.D. GENERATED DRAWING DO NOT MAKE MANUAL REVISIONS TO MASTER.

ISSUE NUMBER

ORIGINAL

1

**Contact Code 555** 

Contact Code 556

**Contact Code 558** 

**Contact Code 559** 

**Contact Code 560** 

INSULATOR MATERIAL: THERMOPLASTIC POLYESTER, UL 94V-0 CONTACT MATERIAL; COPPER, NICKEL, TIN ALLOY CA-725 CONTACT PLATING: GOLD ON THE MATING AREA, TIN-LEAD ON THE CONTACT TAILS, NICKEL UNDERPLATE

346/396 SERIES CARD EDGE CONNECTOR CONTACT CODE 555,556,558,559,560 DIMENSIONS

YOUR CONNECTION TO QUALITY & SERVICE

**EDAC INC** TORONTO, ONTARIO CANADA

THESE DRAWINGS AND SPECIFICATIONS ARE THE PROPERTY OF EDAC INC.,AND SHALL NOT BE REPRODUCED, OR COPIED OR USED AS THE BASIS FOR THE MANUFACTURE OR SALE OF APPARATUS WITHOUT WRITTEN PERMISSION.