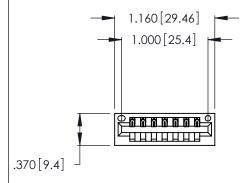

<u>Contact Dimensions:</u>
521-P.C. Tail .025 Sq. (0.64 Sq.) - Tail LG. =.150 (3.81)
.125 (3.18) Contact Spacing x .250 (6.35) Row Spacing

THIS IS A C.A.D. GENERATED DRAWING DO NOT MAKE MANUAL REVISIONS TO MASTER.

ISSUE NUMBER

ORIGINAL

1

.054 [1.37] to .070 [1.78] Thick P.C. Board .330 [8.38] Card Slot .160 [4.07] Point of Contact

Card Slot Accepts

INSULATOR MATERIAL: THERMOPLASTIC POLYESTER, UL 94V-0 CONTACT MATERIAL; COPPER, NICKEL, TIN\_ALLOY CA-725

CONTACT PLATING: GOLD ON THE MATING AREA, TIN-LEAD ON THE CONTACT TAILS, NICKEL UNDERPLATE

346/396 SERIES CARD EDGE CONNECTOR PART NUMBER: 346-007-521-101

YOUR CONNECTION TO QUALITY & SERVICE

**EDAC INC** TORONTO, ONTARIO CANADA