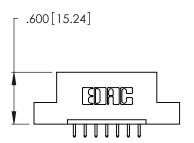

Contact Code 560

INSULATOR MATERIAL: THERMOPLASTIC POLYESTER, UL 94V-0 CONTACT MATERIAL; COPPER, NICKEL, TIN ALLOY CA-725 CONTACT PLATING: GOLD ON THE MATING AREA, TIN-LEAD

ON THE CONTACT TAILS, NICKEL UNDERPLATE

346/396 SERIES CARD EDGE CONNECTOR CONTACT CODE 555,556,558,559,560 DIMENSIONS

YOUR CONNECTION TO QUALITY & SERVICE

**EDAC INC** TORONTO, ONTARIO CANADA

THESE DRAWINGS AND SPECIFICATIONS ARE THE PROPERTY OF EDAC INC.,AND SHALL NOT BE REPRODUCED, OR COPIED OR USED AS THE BASIS FOR THE MANUFACTURE OR SALE OF APPARATUS WITHOUT WRITTEN PERMISSION.