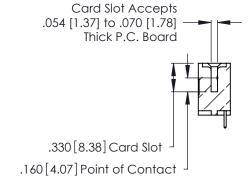

Contact Code 560

INSULATOR MATERIAL: THERMOPLASTIC POLYESTER, UL 94V-0 CONTACT MATERIAL; COPPER, NICKEL, TIN ALLOY CA-725 CONTACT PLATING: GOLD ON THE MATING AREA, TIN-LEAD

ON THE CONTACT TAILS, NICKEL UNDERPLATE

346/396 SERIES CARD EDGE CONNECTOR CONTACT CODE 555,556,558,559,560 DIMENSIONS

YOUR CONNECTION TO QUALITY & SERVICE

**EDAC INC** TORONTO, ONTARIO CANADA

THESE DRAWINGS AND SPECIFICATIONS ARE THE PROPERTY OF EDAC INC.,AND SHALL NOT BE REPRODUCED, OR COPIED OR USED AS THE BASIS FOR THE MANUFACTURE OR SALE OF APPARATUS WITHOUT WRITTEN PERMISSION.