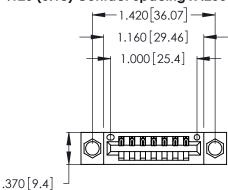

Contact Dimensions: 521-P.C. Tail .025 Sq. (0.64 Sq.) - Tail LG. =.150 (3.81) .125 (3.18) Contact Spacing x .250 (6.35) Row Spacing

- INSULATOR MATERIAL: THERMOPLASTIC POLYESTER, UL 94V-0 CONTACT MATERIAL; COPPER, NICKEL, TIN\_ALLOY CA-725
- CONTACT PLATING: GOLD ON THE MATING AREA, TIN-LEAD ON THE CONTACT TAILS, NICKEL UNDERPLATE

THIS IS A C.A.D. GENERATED DRAWING DO NOT MAKE MANUAL REVISIONS TO MASTER.

346/396 SERIES CARD EDGE CONNECTOR PART NUMBER: 346-007-521-104

**EDAC INC** TORONTO, ONTARIO CANADA

THESE DRAWINGS AND SPECIFICATIONS ARE THE PROPERTY OF EDAC INC., AND SHALL NOT BE REPRODUCED, OR COPIED OR USED AS THE BASIS FOR THE MANUFACTURE OR SALE OF APPARATUS WITHOUT WRITTEN PERMISSION.