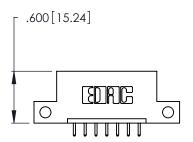

THIS IS A C.A.D. GENERATED DRAWING DO NOT MAKE MANUAL REVISIONS TO MASTER.

| 346/396 SERIES CARD EDGE CONNECTOR | ? |
|------------------------------------|---|
| PART NUMBER: 346-007-521-112       |   |

346/396 SERIES CARD EDGE CONNECTOR CONTACT CODE 555,556,558,559,560 DIMENSIONS

YOUR CONNECTION TO QUALITY & SERVICE

**EDAC INC** TORONTO, ONTARIO CANADA

THESE DRAWINGS AND SPECIFICATIONS ARE THE PROPERTY OF EDAC INC.,AND SHALL NOT BE REPRODUCED, OR COPIED OR USED AS THE BASIS FOR THE MANUFACTURE OR SALE OF APPARATUS WITHOUT WRITTEN PERMISSION.