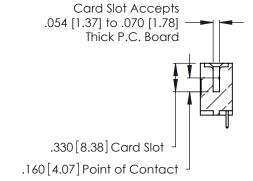

Contact Code 560

INSULATOR MATERIAL: THERMOPLASTIC POLYESTER, UL 94V-0 CONTACT MATERIAL; COPPER, NICKEL, TIN ALLOY CA-725 CONTACT PLATING: GOLD ON THE MATING AREA, TIN-LEAD

ON THE CONTACT TAILS, NICKEL UNDERPLATE

346/396 SERIES CARD EDGE CONNECTOR CONTACT CODE 555,556,558,559,560 DIMENSIONS

YOUR CONNECTION TO QUALITY & SERVICE

**EDAC INC** TORONTO, ONTARIO CANADA

THESE DRAWINGS AND SPECIFICATIONS ARE THE PROPERTY OF EDAC INC.,AND SHALL NOT BE REPRODUCED, OR COPIED OR USED AS THE BASIS FOR THE MANUFACTURE OR SALE OF APPARATUS WITHOUT WRITTEN PERMISSION.