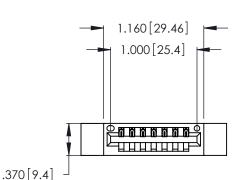

Contact Dimensions: 521-P.C. Tail .025 Sq. (0.64 Sq.) - Tail LG. =.150 (3.81) .125 (3.18) Contact Spacing x .250 (6.35) Row Spacing

- INSULATOR MATERIAL: THERMOPLASTIC POLYESTER, UL 94V-0 CONTACT MATERIAL; COPPER, NICKEL, TIN ALLOY CA-725
- CONTACT PLATING: GOLD ON THE MATING AREA, TIN-LEAD ON THE CONTACT TAILS, NICKEL UNDERPLATE

THIS IS A C.A.D. GENERATED DRAWING DO NOT MAKE MANUAL REVISIONS TO MASTER.

| 346/396 SERIES CARD EDGE CONNECTOR | ? |
|------------------------------------|---|
| PART NUMBER: 346-007-521-112       |   |