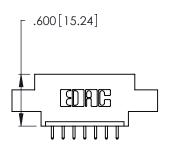

THIS IS A C.A.D. GENERATED DRAWING DO NOT MAKE MANUAL REVISIONS TO MASTER.

ISSUE NUMBER

ORIGINAL

1

**Contact Code 555** 

Contact Code 556

**Contact Code 558** 

**Contact Code 559** 

Contact Code 560

INSULATOR MATERIAL: THERMOPLASTIC POLYESTER, UL 94V-0 CONTACT MATERIAL; COPPER, NICKEL, TIN ALLOY CA-725 CONTACT PLATING: GOLD ON THE MATING AREA, TIN-LEAD

ON THE CONTACT TAILS, NICKEL UNDERPLATE

346/396 SERIES CARD EDGE CONNECTOR CONTACT CODE 555,556,558,559,560 DIMENSIONS

YOUR CONNECTION TO QUALITY & SERVICE

**EDAC INC** TORONTO, ONTARIO CANADA

THESE DRAWINGS AND SPECIFICATIONS ARE THE PROPERTY OF EDAC INC.,AND SHALL NOT BE REPRODUCED, OR COPIED OR USED AS THE BASIS FOR THE MANUFACTURE OR SALE OF APPARATUS WITHOUT WRITTEN PERMISSION.