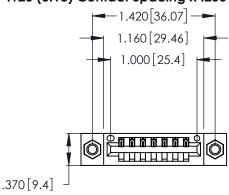

Contact Dimensions: 521-P.C. Tail .025 Sq. (0.64 Sq.) - Tail LG. =.150 (3.81) .125 (3.18) Contact Spacing x .250 (6.35) Row Spacing

- INSULATOR MATERIAL: THERMOPLASTIC POLYESTER, UL 94V-0 CONTACT MATERIAL; COPPER, NICKEL, TIN ALLOY CA-725
- CONTACT PLATING: GOLD ON THE MATING AREA, TIN-LEAD ON THE CONTACT TAILS, NICKEL UNDERPLATE

THIS IS A C.A.D. GENERATED DRAWING DO NOT MAKE MANUAL REVISIONS TO MASTER.

ISSUE NUMBER ORIGINAL

1

| Card Slot Accepts .054 [1.37] to .070 [1.78] Thick P.C. Board | <b>—</b> |
|---------------------------------------------------------------|----------|
|                                                               |          |
| .330 [8.38] Card Slot                                         |          |

346/396 SERIES CARD EDGE CONNECTOR PART NUMBER: 346-007-521-607

**EDAC INC** TORONTO, ONTARIO CANADA

THESE DRAWINGS AND SPECIFICATIONS ARE THE PROPERTY OF EDAC INC.,AND SHALL NOT BE REPRODUCED, OR COPIED OR USED AS THE BASIS FOR THE MANUFACTURE OR SALE OF APPARATUS WITHOUT WRITTEN PERMISSION.