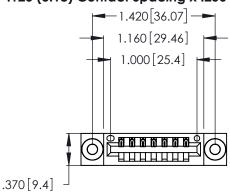

<u>Contact Dimensions:</u>
522-P.C. Tail .025 Sq. (0.64 Sq.) - Tail LG. = .440 (11.18)
.125 (3.18) Contact Spacing x .250 (6.35) Row Spacing

- INSULATOR MATERIAL: THERMOPLASTIC POLYESTER, UL 94V-0 CONTACT MATERIAL; COPPER, NICKEL, TIN ALLOY CA-725
- CONTACT PLATING: GOLD ON THE MATING AREA, TIN-LEAD ON THE CONTACT TAILS, NICKEL UNDERPLATE

THIS IS A C.A.D. GENERATED DRAWING DO NOT MAKE MANUAL REVISIONS TO MASTER.

1

| 346/396 SERIES CARD EDGE CONNECTOR |
|------------------------------------|
| PART NUMBER: 346-007-522-103       |

**EDAC INC** TORONTO, ONTARIO CANADA