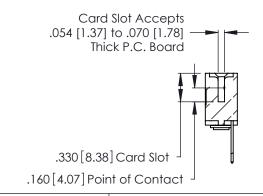

THIS IS A C.A.D. GENERATED DRAWING DO NOT MAKE MANUAL REVISIONS TO MASTER.

ISSUE NUMBER

ORIGINAL

1

**Contact Code 555** 

Contact Code 556

**Contact Code 558** 

**Contact Code 559** 

**Contact Code 560** 

INSULATOR MATERIAL: THERMOPLASTIC POLYESTER, UL 94V-0 CONTACT MATERIAL; COPPER, NICKEL, TIN ALLOY CA-725 CONTACT PLATING: GOLD ON THE MATING AREA, TIN-LEAD

ON THE CONTACT TAILS, NICKEL UNDERPLATE