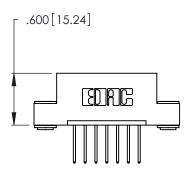

THIS IS A C.A.D. GENERATED DRAWING DO NOT MAKE MANUAL REVISIONS TO MASTER.

1

| 346/396 SERIES CARD EDGE CONNECTOR |
|------------------------------------|
| PART NUMBER: 346-007-522-103       |

**EDAC INC** TORONTO, ONTARIO CANADA