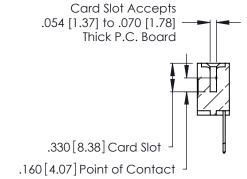

**Contact Code 560** 

INSULATOR MATERIAL: THERMOPLASTIC POLYESTER, UL 94V-0 CONTACT MATERIAL; COPPER, NICKEL, TIN ALLOY CA-725 CONTACT PLATING: GOLD ON THE MATING AREA, TIN-LEAD

ON THE CONTACT TAILS, NICKEL UNDERPLATE

346/396 SERIES CARD EDGE CONNECTOR CONTACT CODE 555,556,558,559,560 DIMENSIONS

YOUR CONNECTION TO QUALITY & SERVICE

**EDAC INC** TORONTO, ONTARIO CANADA

THESE DRAWINGS AND SPECIFICATIONS ARE THE PROPERTY OF EDAC INC.,AND SHALL NOT BE REPRODUCED, OR COPIED OR USED AS THE BASIS FOR THE MANUFACTURE OR SALE OF APPARATUS WITHOUT WRITTEN PERMISSION.