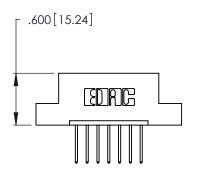

THIS IS A C.A.D. GENERATED DRAWING DO NOT MAKE MANUAL REVISIONS TO MASTER.

1

| 346/396 SERIES CARD EDGE CONNECTOR |
|------------------------------------|
| PART NUMBER: 346-007-522-108       |

**EDAC INC** TORONTO, ONTARIO CANADA