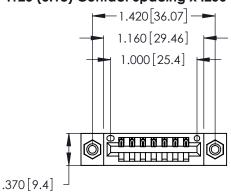

<u>Contact Dimensions:</u>
522-P.C. Tail .025 Sq. (0.64 Sq.) - Tail LG. = .440 (11.18)
.125 (3.18) Contact Spacing x .250 (6.35) Row Spacing

- INSULATOR MATERIAL: THERMOPLASTIC POLYESTER, UL 94V-0 CONTACT MATERIAL; COPPER, NICKEL, TIN\_ALLOY CA-725
- CONTACT PLATING: GOLD ON THE MATING AREA, TIN-LEAD ON THE CONTACT TAILS, NICKEL UNDERPLATE

THIS IS A C.A.D. GENERATED DRAWING DO NOT MAKE MANUAL REVISIONS TO MASTER.

1

| 346/396 SERIES CARD EDGE CONNECTOR |
|------------------------------------|
| PART NUMBER: 346-007-522-108       |

**EDAC INC** TORONTO, ONTARIO CANADA