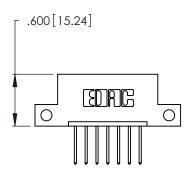

Card Slot Accepts
.054 [1.37] to .070 [1.78]
Thick P.C. Board

.330 [8.38] Card Slot
.160 [4.07] Point of Contact

EDAC INC
TORONTO, ONTARIO
CANADA

PART NUMBER: 346-007-522-112

346/396 SERIES CARD EDGE CONNECTOR