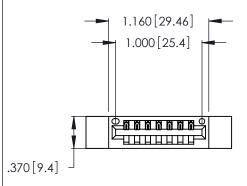

Card Slot Accepts
.054 [1.37] to .070 [1.78]
Thick P.C. Board

.330 [8.38] Card Slot
.160 [4.07] Point of Contact

EDAC INC
TORONTO, ONTARIO
CANADA

PART NUMBER: 346-007-522-112

346/396 SERIES CARD EDGE CONNECTOR