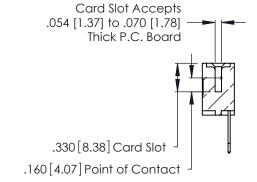

THIS IS A C.A.D. GENERATED DRAWING DO NOT MAKE MANUAL REVISIONS TO MASTER.

ISSUE NUMBER

ORIGINAL

1

**Contact Code 555** 

Contact Code 556

**Contact Code 558** 

**Contact Code 559** 

Contact Code 560

INSULATOR MATERIAL: THERMOPLASTIC POLYESTER, UL 94V-0 CONTACT MATERIAL; COPPER, NICKEL, TIN ALLOY CA-725 CONTACT PLATING: GOLD ON THE MATING AREA, TIN-LEAD

ON THE CONTACT TAILS, NICKEL UNDERPLATE

346/396 SERIES CARD EDGE CONNECTOR CONTACT CODE 555,556,558,559,560 DIMENSIONS

YOUR CONNECTION TO QUALITY & SERVICE

**EDAC INC** TORONTO, ONTARIO CANADA

THESE DRAWINGS AND SPECIFICATIONS ARE THE PROPERTY OF EDAC INC.,AND SHALL NOT BE REPRODUCED, OR COPIED OR USED AS THE BASIS FOR THE MANUFACTURE OR SALE OF APPARATUS WITHOUT WRITTEN PERMISSION.