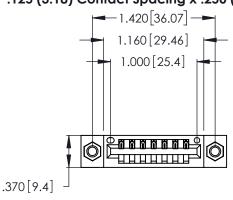

Contact Dimensions: 522-P.C. Tail .025 Sq. (0.64 Sq.) - Tail LG. =.440 (11.18) .125 (3.18) Contact Spacing x .250 (6.35) Row Spacing

- INSULATOR MATERIAL: THERMOPLASTIC POLYESTER, UL 94V-0 CONTACT MATERIAL; COPPER, NICKEL, TIN\_ALLOY CA-725
- CONTACT PLATING: GOLD ON THE MATING AREA, TIN-LEAD ON THE CONTACT TAILS, NICKEL UNDERPLATE

THIS IS A C.A.D. GENERATED DRAWING DO NOT MAKE MANUAL REVISIONS TO MASTER.

ISSUE NUMBER ORIGINAL 1

346/396 SERIES CARD EDGE CONNECTOR PART NUMBER: 346-007-522-607

**EDAC INC** TORONTO, ONTARIO CANADA

THESE DRAWINGS AND SPECIFICATIONS ARE THE PROPERTY OF EDAC INC., AND SHALL NOT BE REPRODUCED, OR COPIED OR USED AS THE BASIS FOR THE MANUFACTURE OR SALE OF APPARATUS WITHOUT WRITTEN PERMISSION.