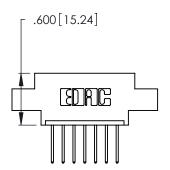

THIS IS A C.A.D. GENERATED DRAWING DO NOT MAKE MANUAL REVISIONS TO MASTER.

ISSUE NUMBER ORIGINAL 1

346/396 SERIES CARD EDGE CONNECTOR PART NUMBER: 346-007-522-607

**EDAC INC** TORONTO, ONTARIO CANADA

THESE DRAWINGS AND SPECIFICATIONS ARE THE PROPERTY OF EDAC INC., AND SHALL NOT BE REPRODUCED, OR COPIED OR USED AS THE BASIS FOR THE MANUFACTURE OR SALE OF APPARATUS WITHOUT WRITTEN PERMISSION.