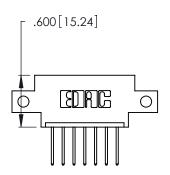

<u>Contact Dimensions:</u>
522-P.C. Tail .025 Sq. (0.64 Sq.) - Tail LG. = .440 (11.18)
.125 (3.18) Contact Spacing x .250 (6.35) Row Spacing

- INSULATOR MATERIAL: THERMOPLASTIC POLYESTER, UL 94V-0
   CONTACT MATERIAL; COPPER, NICKEL, TIN ALLOY CA-725
  - CONTACT PLATING: GOLD ON THE MATING AREA, TIN-LEAD ON THE CONTACT TAILS, NICKEL UNDERPLATE

EDAC INC
TORONTO, ONTARIO
CANADA

YOUR CONNECTION TO QUALITY & SERVICE

PART NUMBER: 346-007-522-612

346/396 SERIES CARD EDGE CONNECTOR

THESE DRAWINGS AND SPECIFICATIONS ARE THE PROPERTY OF EDAC INC., AND SHALL NOT BE REPRODUCED, OR COPIED OR USED AS THE BASIS FOR THE MANUFACTURE OR SALE OF APPARATUS WITHOUT WRITTEN PERMISSION.