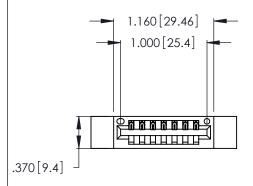

| Card Slot Accepts .054 [1.37] to .070 [1.78] —— Thick P.C. Board |
|------------------------------------------------------------------|
|                                                                  |
| .330 [8.38] Card Slot                                            |
| .160[4.07]Point of Contact                                       |

EDAC INC
TORONTO, ONTARIO
CANADA

YOUR CONNECTION TO QUALITY & SERVICE

PART NUMBER: 346-007-522-612

346/396 SERIES CARD EDGE CONNECTOR

THESE DRAWINGS AND SPECIFICATIONS ARE THE PROPERTY OF EDAC INC., AND SHALL NOT BE REPRODUCED, OR COPIED OR USED AS THE BASIS FOR THE MANUFACTURE OR SALE OF APPARATUS WITHOUT WRITTEN PERMISSION.