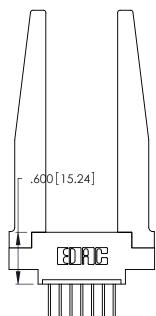

<u>Contact Dimensions:</u>
522-P.C. Tail .025 Sq. (0.64 Sq.) - Tail LG. = .440 (11.18)
.125 (3.18) Contact Spacing x .250 (6.35) Row Spacing

INSULATOR MATERIAL: THERMOPLASTIC POLYESTER, UL 94V-0 CONTACT MATERIAL; COPPER, NICKEL, TIN\_ALLOY CA-725

CONTACT PLATING: GOLD ON THE MATING AREA, TIN-LEAD ON THE CONTACT TAILS, NICKEL UNDERPLATE

THIS IS A C.A.D. GENERATED DRAWING DO NOT MAKE MANUAL REVISIONS TO MASTER.

ISSUE NUMBER

1

ORIGINAL

346/396 SERIES CARD EDGE CONNECTOR PART NUMBER: 346-007-522-678