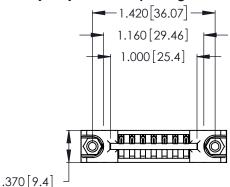

<u>Contact Dimensions:</u>
522-P.C. Tail .025 Sq. (0.64 Sq.) - Tail LG. = .440 (11.18)
.125 (3.18) Contact Spacing x .250 (6.35) Row Spacing

INSULATOR MATERIAL: THERMOPLASTIC POLYESTER, UL 94V-0 CONTACT MATERIAL; COPPER, NICKEL, TIN\_ALLOY CA-725

CONTACT PLATING: GOLD ON THE MATING AREA, TIN-LEAD ON THE CONTACT TAILS, NICKEL UNDERPLATE

THIS IS A C.A.D. GENERATED DRAWING DO NOT MAKE MANUAL REVISIONS TO MASTER.

ISSUE NUMBER

1

ORIGINAL

346/396 SERIES CARD EDGE CONNECTOR PART NUMBER: 346-007-522-678