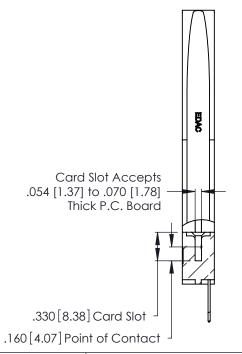

THIS IS A C.A.D. GENERATED DRAWING DO NOT MAKE MANUAL REVISIONS TO MASTER.

ISSUE NUMBER

ORIGINAL

1

**Contact Code 555** 

Contact Code 556

**Contact Code 558** 

**Contact Code 559** 

Contact Code 560

INSULATOR MATERIAL: THERMOPLASTIC POLYESTER, UL 94V-0 CONTACT MATERIAL; COPPER, NICKEL, TIN ALLOY CA-725 CONTACT PLATING: GOLD ON THE MATING AREA, TIN-LEAD

ON THE CONTACT TAILS, NICKEL UNDERPLATE