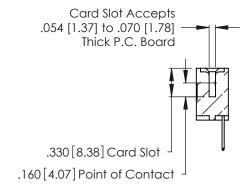

**Contact Code 560** 

INSULATOR MATERIAL: THERMOPLASTIC POLYESTER, UL 94V-0 CONTACT MATERIAL; COPPER, NICKEL, TIN ALLOY CA-725 CONTACT PLATING: GOLD ON THE MATING AREA, TIN-LEAD

ON THE CONTACT TAILS, NICKEL UNDERPLATE