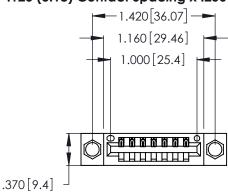

<u>Contact Dimensions:</u>
526-P.C. Tail .018 Sq. (0.46 Sq.) - Tail LG. =.350 (8.89)
.125 (3.18) Contact Spacing x .250 (6.35) Row Spacing

- INSULATOR MATERIAL: THERMOPLASTIC POLYESTER, UL 94V-0 CONTACT MATERIAL; COPPER, NICKEL, TIN ALLOY CA-725
- CONTACT PLATING: GOLD ON THE MATING AREA, TIN-LEAD ON THE CONTACT TAILS, NICKEL UNDERPLATE