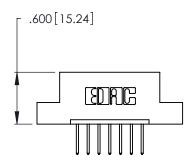

THIS IS A C.A.D. GENERATED DRAWING DO NOT MAKE MANUAL REVISIONS TO MASTER.

1

| 346/396 SERIES CARD EDGE CONNECTOR |
|------------------------------------|
| PART NUMBER: 346-007-526-104       |

**EDAC INC** TORONTO, ONTARIO CANADA