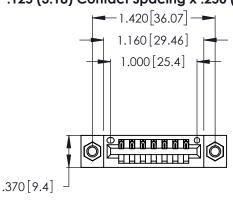

<u>Contact Dimensions:</u>
526-P.C. Tail .018 Sq. (0.46 Sq.) - Tail LG. =.350 (8.89)
.125 (3.18) Contact Spacing x .250 (6.35) Row Spacing

- INSULATOR MATERIAL: THERMOPLASTIC POLYESTER, UL 94V-0 CONTACT MATERIAL; COPPER, NICKEL, TIN\_ALLOY CA-725
- CONTACT PLATING: GOLD ON THE MATING AREA, TIN-LEAD ON THE CONTACT TAILS, NICKEL UNDERPLATE

THIS IS A C.A.D. GENERATED DRAWING DO NOT MAKE MANUAL REVISIONS TO MASTER.

ISSUE NUMBER ORIGINAL 1

346/396 SERIES CARD EDGE CONNECTOR PART NUMBER: 346-007-526-107

**EDAC INC** TORONTO, ONTARIO CANADA

THESE DRAWINGS AND SPECIFICATIONS ARE THE PROPERTY OF EDAC INC., AND SHALL NOT BE REPRODUCED, OR COPIED OR USED AS THE BASIS FOR THE MANUFACTURE OR SALE OF APPARATUS WITHOUT WRITTEN PERMISSION.