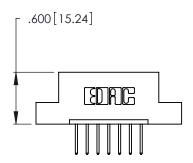

THIS IS A C.A.D. GENERATED DRAWING DO NOT MAKE MANUAL REVISIONS TO MASTER.

ISSUE NUMBER ORIGINAL 1

346/396 SERIES CARD EDGE CONNECTOR PART NUMBER: 346-007-526-107

**EDAC INC** TORONTO, ONTARIO CANADA

THESE DRAWINGS AND SPECIFICATIONS ARE THE PROPERTY OF EDAC INC., AND SHALL NOT BE REPRODUCED, OR COPIED OR USED AS THE BASIS FOR THE MANUFACTURE OR SALE OF APPARATUS WITHOUT WRITTEN PERMISSION.