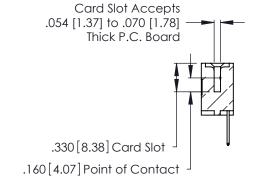

THIS IS A C.A.D. GENERATED DRAWING DO NOT MAKE MANUAL REVISIONS TO MASTER.

ISSUE NUMBER

ORIGINAL

1

**Contact Code 555** 

Contact Code 556

**Contact Code 558** 

**Contact Code 559** 

**Contact Code 560** 

INSULATOR MATERIAL: THERMOPLASTIC POLYESTER, UL 94V-0 CONTACT MATERIAL; COPPER, NICKEL, TIN ALLOY CA-725 CONTACT PLATING: GOLD ON THE MATING AREA, TIN-LEAD

ON THE CONTACT TAILS, NICKEL UNDERPLATE

346/396 SERIES CARD EDGE CONNECTOR CONTACT CODE 555,556,558,559,560 DIMENSIONS

YOUR CONNECTION TO QUALITY & SERVICE

**EDAC INC** TORONTO, ONTARIO CANADA

THESE DRAWINGS AND SPECIFICATIONS ARE THE PROPERTY OF EDAC INC.,AND SHALL NOT BE REPRODUCED, OR COPIED OR USED AS THE BASIS FOR THE MANUFACTURE OR SALE OF APPARATUS WITHOUT WRITTEN PERMISSION.