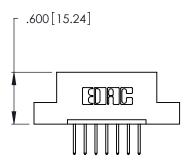

THIS IS A C.A.D. GENERATED DRAWING DO NOT MAKE MANUAL REVISIONS TO MASTER.

ISSUE NUMBER ORIGINAL 1

| Card Slot Accepts .054 [1.37] to .070 [1.78] —— Thick P.C. Board |
|------------------------------------------------------------------|
|                                                                  |
| .330 [8.38] Card Slot                                            |
| .160[4.07]Point of Contact                                       |

346/396 SERIES CARD EDGE CONNECTOR PART NUMBER: 346-007-526-108

**EDAC INC** TORONTO, ONTARIO CANADA

THESE DRAWINGS AND SPECIFICATIONS ARE THE PROPERTY OF EDAC INC., AND SHALL NOT BE REPRODUCED, OR COPIED OR USED AS THE BASIS FOR THE MANUFACTURE OR SALE OF APPARATUS WITHOUT WRITTEN PERMISSION.