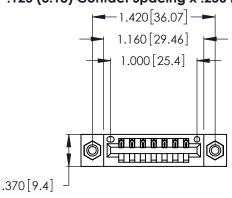

<u>Contact Dimensions:</u>
526-P.C. Tail .018 Sq. (0.46 Sq.) - Tail LG. =.350 (8.89)
.125 (3.18) Contact Spacing x .250 (6.35) Row Spacing

- INSULATOR MATERIAL: THERMOPLASTIC POLYESTER, UL 94V-0 CONTACT MATERIAL; COPPER, NICKEL, TIN ALLOY CA-725
- CONTACT PLATING: GOLD ON THE MATING AREA, TIN-LEAD ON THE CONTACT TAILS, NICKEL UNDERPLATE

346/396 SERIES CARD EDGE CONNECTOR PART NUMBER: 346-007-526-108

**EDAC INC** TORONTO, ONTARIO CANADA

THESE DRAWINGS AND SPECIFICATIONS ARE THE PROPERTY OF EDAC INC., AND SHALL NOT BE REPRODUCED, OR COPIED OR USED AS THE BASIS FOR THE MANUFACTURE OR SALE OF APPARATUS WITHOUT WRITTEN PERMISSION.