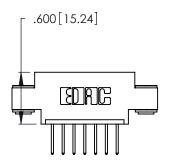

<u>Contact Dimensions:</u>
526-P.C. Tail .018 Sq. (0.46 Sq.) - Tail LG. =.350 (8.89)
.125 (3.18) Contact Spacing x .250 (6.35) Row Spacing

- INSULATOR MATERIAL: THERMOPLASTIC POLYESTER, UL 94V-0 CONTACT MATERIAL; COPPER, NICKEL, TIN ALLOY CA-725
- CONTACT PLATING: GOLD ON THE MATING AREA, TIN-LEAD ON THE CONTACT TAILS, NICKEL UNDERPLATE