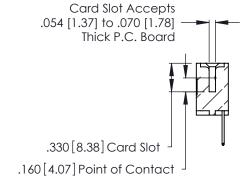

Contact Code 560

INSULATOR MATERIAL: THERMOPLASTIC POLYESTER, UL 94V-0 CONTACT MATERIAL; COPPER, NICKEL, TIN ALLOY CA-725 CONTACT PLATING: GOLD ON THE MATING AREA, TIN-LEAD

ON THE CONTACT TAILS, NICKEL UNDERPLATE