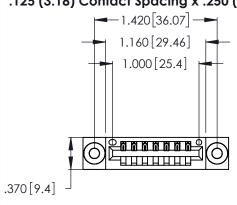

<u>Contact Dimensions:</u>
526-P.C. Tail .018 Sq. (0.46 Sq.) - Tail LG. =.350 (8.89)
.125 (3.18) Contact Spacing x .250 (6.35) Row Spacing

- INSULATOR MATERIAL: THERMOPLASTIC POLYESTER, UL 94V-0 CONTACT MATERIAL; COPPER, NICKEL, TIN ALLOY CA-725
- CONTACT PLATING: GOLD ON THE MATING AREA, TIN-LEAD ON THE CONTACT TAILS, NICKEL UNDERPLATE